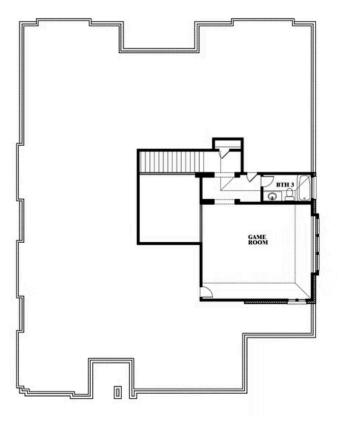

# **Primrose FE II**

### **VILLAGES OF WALNUT GROVE**

1205 TERRAIN ROAD, MIDLOTHIAN, TX 76065

# Primrose FE II

This brochure is for general informational purposes and is to be used as a guide only. Changes may be made during the development process and floorplans, dimensions, fixtures, fittings, finishes and specifications are subject to change without notice. Window placement, balcony configuration, wardrobe sizes and living areas may vary slightly within each plan type. EQUAL HOUSING OPPORTUNITY