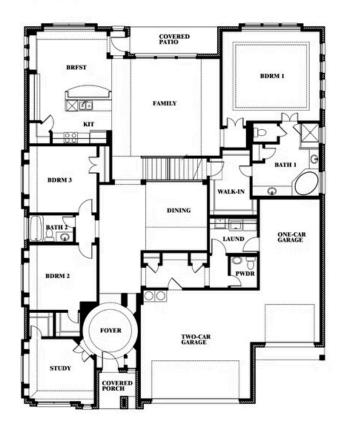

# **Primrose FE II**

### **VILLAGES OF WALNUT GROVE**

1205 TERRAIN ROAD, MIDLOTHIAN, TX 76065

# Primrose FE II

This brochure is for general informational purposes and is to be used as a guide only. Changes may be made during the development process and floorplans, dimensions, fixtures, fittings, finishes and specifications are subject to change without notice. Window placement, balcony configuration, wardrobe sizes and living areas may vary slightly within each plan type. EQUAL HOUSING OPPORTUNITY