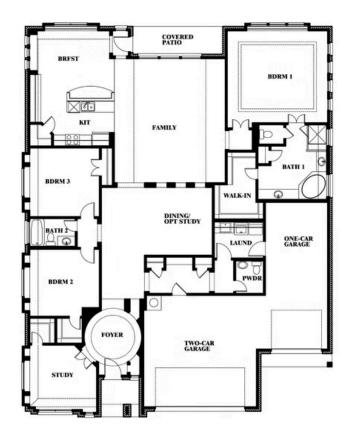

#### **COMMUNITY SALES MANAGER**

**Scott Silvis** 

CELL: (972) 822-5539 SALES OFFICE: (817) 783-2899

## **Primrose FE**

**CLASSIC SERIES** 

#### **VILLAGES OF WALNUT GROVE**

1205 TERRAIN ROAD, MIDLOTHIAN, TX 76065

**HOMES FROM** 

\$519,990

2,775 SOUARE FEET

**3**BEDROOMS

2.5
BATHROOMS

3

CAR GARAGE









**Primrose FE** 



#### **COMMUNITY SALES MANAGER**

Scott Silvis

CELL: (972) 822-5539 SALES OFFICE: (817) 783-2899

#### VILLAGES OF WALNUT GROVE

1205 TERRAIN ROAD, MIDLOTHIAN, TX 76065

# BLOOMFIELD HOMES

### Primrose FE



This brochure is for general informational purposes and is to be used as a guide only. Changes may be made during the development process and floorplans, dimensions, fixtures, fittings, finishes and specifications are subject to change without notice. Window placement, balcony configuration, wardrobe sizes and living areas may vary slightly within each plan type. EQUAL HOUSING OPPORTUNITY