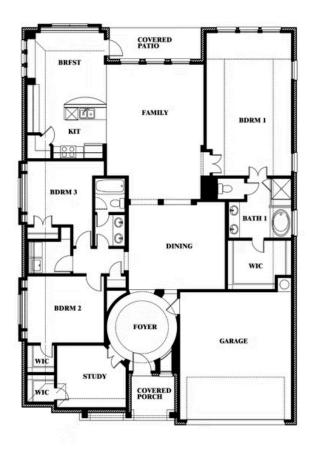

# Carolina

## VILLAGES OF WALNUT GROVE 1205 TERRAIN ROAD, MIDLOTHIAN, TX 76065

#### **VILLAGES OF WALNUT GROVE**

1205 TERRAIN ROAD, MIDLOTHIAN, TX 76065

**HOMES FROM** 

\$465,990

2,313 SOUARE FEET

**5** BEDROOMS

2.0
BATHROOMS

2