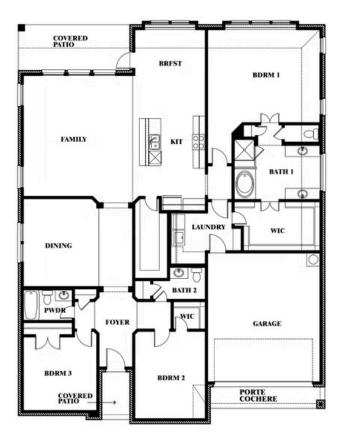

## Caraway

CLASSIC SERIES

VILLAGES OF WALNUT GROVE 1205 TERRAIN ROAD, MIDLOTHIAN, TX 76065 HOMES FROM \$489,990

105,550

2,519 3 SOUARE FEET BEDROOMS **2.5** BATHROOMS **2** CAR GARAGE

Document generated Mar 30, 2025. Prices, plans, square footage, features and materials are subject to change at any time without notice and vary among communities. Listed prices are for informational purposes only, are not binding, and do not create any contractual obligation(s). The price of any home is dependent on numerous factors, all of which are unique to a specific home, and is not guaranteed until specified in a binding contract. Pricing of elevations and additional optional beds/baths vary per plan. Some plans require a premium homesite. Please ask the Community Manager for details. Renderings of homes are artist concepts and may not reflect exact colors and materials.