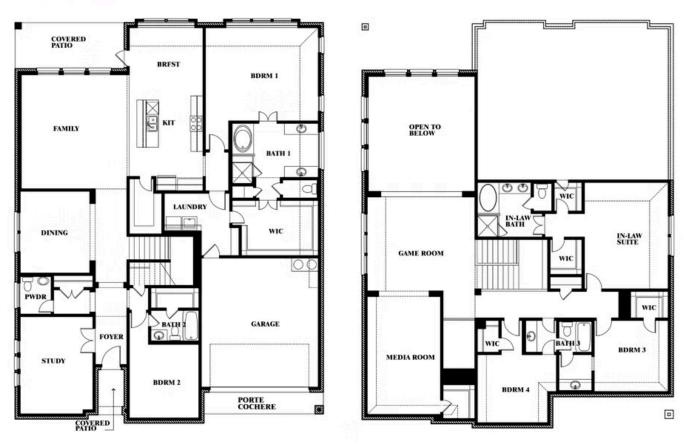

## **Bellflower IV**

### **VILLAGES OF WALNUT GROVE**

1205 TERRAIN ROAD, MIDLOTHIAN, TX 76065

### Bellflower IV

This brochure is for general informational purposes and is to be used as a guide only. Changes may be made during the development process and floorplans, dimensions, fixtures, fittings, finishes and specifications are subject to change without notice. Window placement, balcony configuration, wardrobe sizes and living areas may vary slightly within each plan type. EQUAL HOUSING OPPORTUNITY