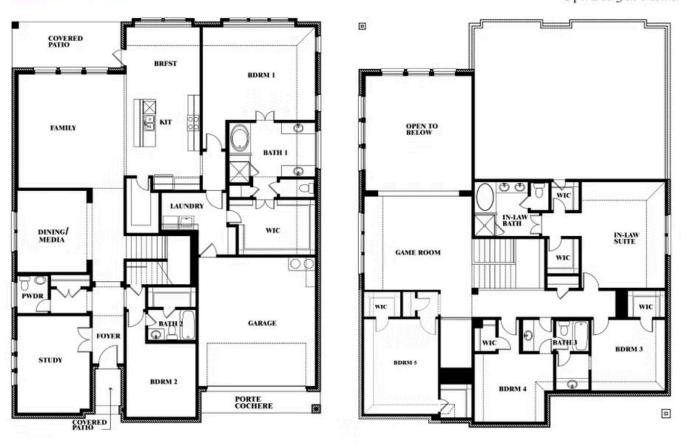

## **Bellflower IV**

### **VILLAGES OF WALNUT GROVE**

1205 TERRAIN ROAD, MIDLOTHIAN, TX 76065

### Bellflower IV Opt. Bed 5 at Media

This brochure is for general informational purposes and is to be used as a guide only. Changes may be made during the development process and floorplans, dimensions, fixtures, fittings, finishes and specifications are subject to change without notice. Window placement, balcony configuration, wardrobe sizes and living areas may vary slightly within each plan type. EQUAL HOUSING OPPORTUNITY