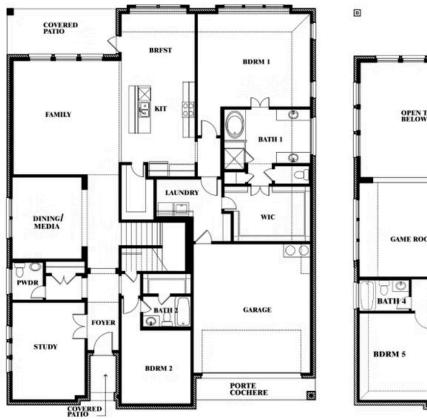

## **Bellflower IV**

### **VILLAGES OF WALNUT GROVE**

1205 TERRAIN ROAD, MIDLOTHIAN, TX 76065

### Bellflower IV Opt. Bed 5/Bath 4 at Media

This brochure is for general informational purposes and is to be used as a guide only. Changes may be made during the development process and floorplans, dimensions, fixtures, fittings, finishes and specifications are subject to change without notice. Window placement, balcony configuration, wardrobe sizes and living areas may vary slightly within each plan type. EQUAL HOUSING OPPORTUNITY