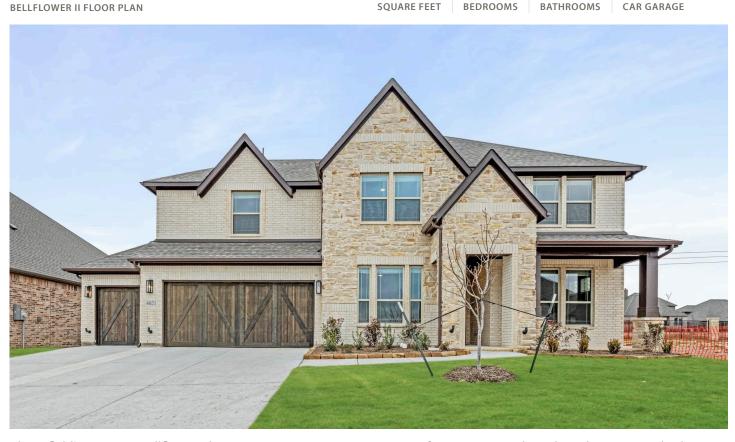

## 4021 Eagles Bluff Road

MIDLOTHIAN, TX 76065
VILLAGES OF WALNUT GROVE

PRICED AT \$725,133 \$639,000

3774 SOUARE FEET

**5** BEDROOMS 4.5
BATHROOMS

**S** 

Bloomfield's stunning Bellflower plan is an expansive two-story waiting for your personal touch; with 5 spacious bedrooms, 4.5 baths, elegant formal dining, a private study, an upstairs game room, and an open-concept living space. This home has it all! Tall ceilings throughout, and the Family Room ceiling soars 18' showcasing second-story windows and a Stone-to-Ceiling fireplace. At the heart of the room, the Deluxe Kitchen comes with custom cabinets, and built-in SS appliances including a double oven, a large Island, and a huge walk-in pantry. A dream Primary Suite layout with separate vanities, a spa-like shower, and a huge walk-in closet connected to the laundry room! Study, Powder room, Guest Suite, and Formal Dining Room are also on the first floor. Flexible Game Room space upstairs, as well as 2 bedrooms sharing a Jack & Jill and a third bedroom suite. Special features like a 3-car garage with cedar doors, an upgraded 8' front door, window coverings, and gutters add to the appeal of the home. Stop by Villages of Walnut Grove!