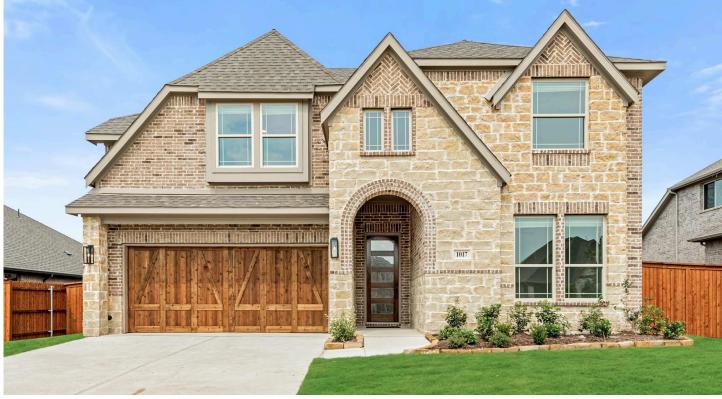

## 1017 Summer Grove Drive

## priced at \$577,365 **\$495,000**

MIDLOTHIAN, TX 76065

THE GROVE VIOLET IV FLOOR PLAN

Introducing Bloomfield's Violet IV, this magnificent floor plan boasts 4 bedrooms, 3.5 baths, a Study adorned with French doors, a Media Room featuring 5.1 surround sound, and a Game Room for endless entertainment possibilities. As you step through the entrance, you're greeted by lofty ceilings and an open-concept design connecting the Family and Kitchen areas offering a breathtaking view from the two-story overlook at the Game Room above. The living space has a Stone-to-Ceiling Fireplace, and windows fill the room with natural light that dances off beautiful wood flooring. Indulge in a Deluxe Kitchen with upgraded backsplash, built-in SS appliances, and luxurious Quartz countertops. Retreat to the Primary Suite and luxuriate in a spa-like bath featuring an enlarged shower and a spacious walk-in closet. Exterior upgrades like cedar garage doors, gutters, and an inviting 8' front door elevate the home's curb appeal, while blinds provide unmatched privacy and tranquility. Visit Bloomfield at The Grove today!