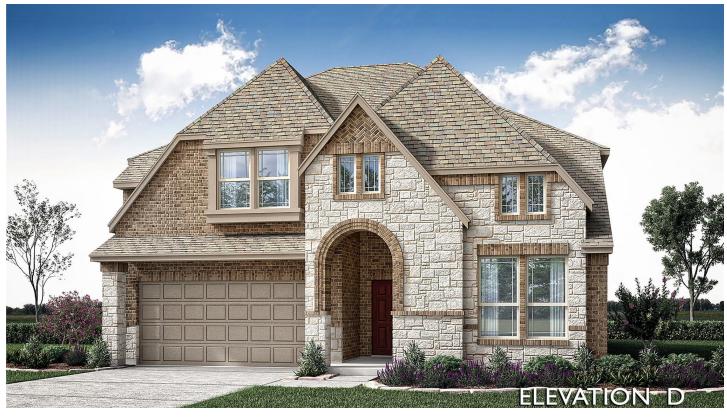

## 3422 Bancroft Drive

MIDLOTHIAN, TX 76065 THE GROVE

VIOLET II FLOOR PLAN

PRICED AT \$544,731 \$489,000

2591 SOUARE FEET

**4**BEDROOMS

3.0 BATHROOMS

2.5
CAR GARAGE

This beautifully designed home features a welcoming Covered Porch and an 8' front door, leading into a large Family Room with vaulted ceilings and a stone-to-ceiling fireplace. The open kitchen boasts custom cabinets, an island, upgraded countertops (also throughout the house), a generous pantry; and a Deluxe Kitchen package that adds pot & pan drawers, a wood vent hood, and built-in SS appliances. The Primary Suite offers an ensuite bath with a walk-in closet & garden tub, providing a private retreat. Upstairs, the inviting Game Room & Media Room offer perfect spaces for entertainment. Practical & stylish touches such as blinds, gutters, and chic tile flooring enhance the home's appeal. Additional highlights include a laundry room with mud space, brick & stone elevation, cedar garage doors, a 2.5-car garage for extra storage space, a covered porch, and a covered patio for outdoor enjoyment. Visit Bloomfield at The Grove!