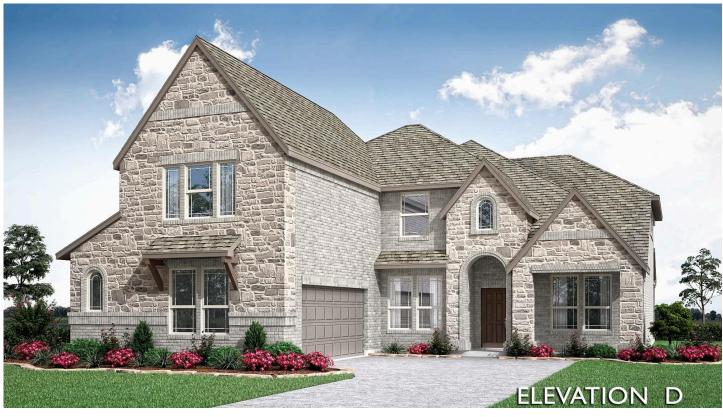

## 3602 Bancroft Drive

MIDLOTHIAN, TX 76065
THE GROVE

SPRING CRESS II FLOOR PLAN

PRICED AT \$559,000

3696 SOUARE FEET

BEDROOMS

4.0
BATHROOMS

**2** CAR GARAGE

Welcome to your stunning new home! This Spring Cress II plan by Bloomfield is a spacious two-story residence, set on a generous 10,038 SF interior lot, that effortlessly combines style and functionality. The inviting J-swing driveway leads to a thoughtfully designed interior, where modern living meets timeless elegance. At the heart of the home, the Deluxe Kitchen impresses with custom cabinetry, sleek quartz countertops, and a single-bowl sink, complemented by granite accents found throughout the home. A large center island overlooks the open-concept family room, enhanced by a dramatic Stone-to-Ceiling fireplace with a cedar mantel, creating a warm and sophisticated focal point. The space flows seamlessly into the breakfast nook, where blinds frame a charming window seat and double doors open to the covered patio, ideal for indoor-outdoor entertaining. Practical touches such as gutters, double floodlights at the rear soffit corners, and striking front elevation uplights add both convenience and curb appeal, while the 8' front door makes a bold statement. Upstairs, the media room is pre-wired for surround sound, and additional bedrooms ensure ample space for everyone. Nestled in a sought-after community, this home truly offers the best in modern living—don't miss your chance to see it! Visit The Grove today!