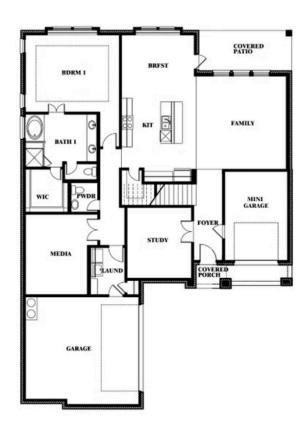

## **Spring Cress II**

### **THE GROVE**

SELLING FROM VILLAGES OF WALNUT GROVE, MIDLOTHIAN, TX 76065

## Spring Cress II Opt. Mini Garage at Dining

Scott Silvis

CELL: (972) 822-5539 SALES OFFICE: (817) 783-2899