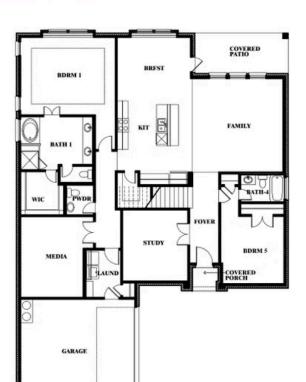

### Spring Cress Opt. Bed 5 & Bath 4 at Dining

This brochure is for general informational purposes and is to be used as a guide only. Changes may be made during the development process and floorplans, dimensions, fixtures, fittings, finishes and specifications are subject to change without notice. Window placement, balcony configuration, wardrobe sizes and living areas may vary slightly within each plan type. EQUAL HOUSING OPPORTUNITY