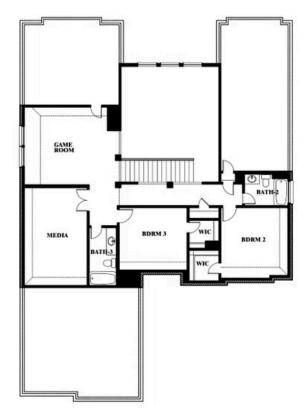

#### **THE GROVE**

SELLING FROM VILLAGES OF WALNUT GROVE, MIDLOTHIAN, TX 76065

Seaberry II Opt. Mini Garage at Dining