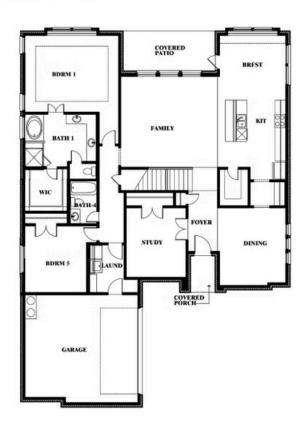

#### **THE GROVE**

SELLING FROM VILLAGES OF WALNUT GROVE, MIDLOTHIAN, TX 76065

Seaberry Opt. Bed 5 at Media