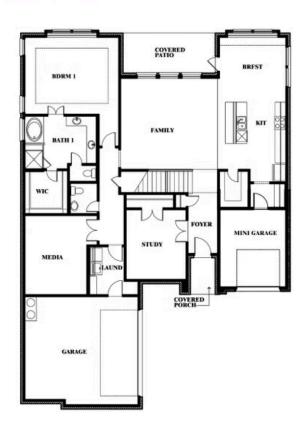

#### **THE GROVE**

SELLING FROM VILLAGES OF WALNUT GROVE, MIDLOTHIAN, TX 76065

Seaberry Opt. Mini Garage at Dining

Scott Silvis

CELL: (972) 822-5539 SALES OFFICE: (817) 783-2899