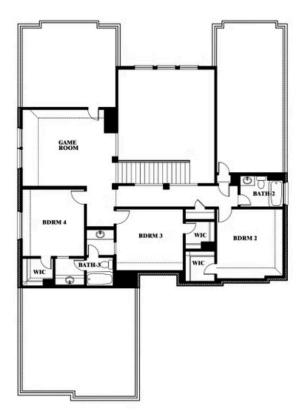

# **Seaberry**

CLASSIC SERIES

THE GROVE

SELLING FROM VILLAGES OF WALNUT GROVE, MIDLOTHIAN, TX 76065

**HOMES FROM** 

\$548,990

3,478

3.5

2

BATHROOMS **SOUARE FEET** BEDROOMS CAR GARAGE

Scott Silvis

CELL: (972) 822-5539 SALES OFFICE: (817) 783-2899