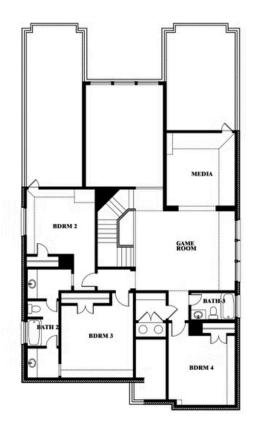

#### **COMMUNITY SALES MANAGER**

**Scott Silvis** 

CELL: (972) 822-5539 SALES OFFICE: (817) 783-2899

# **Rose II**

CLASSIC SERIES

**THE GROVE** 

SELLING FROM VILLAGES OF WALNUT GROVE, MIDLOTHIAN, TX 76065

**HOMES FROM** 

\$539,990

3,557 SOUARE FEET

**4**BEDROOMS

3.5
BATHROOMS

**2** CAR GARAGE













#### **COMMUNITY SALES MANAGER**

Scott Silvis

CELL: (972) 822-5539 SALES OFFICE: (817) 783-2899

## **Rose II**

ROSE II FLOOR PLAN

#### **THE GROVE**

SELLING FROM VILLAGES OF WALNUT GROVE, MIDLOTHIAN, TX 76065









This brochure is for general informational purposes and is to be used as a guide only. Changes may be made during the development process and floorplans, dimensions, fixtures, fittings, finishes and specifications are subject to change without notice. Window placement, balcony configuration, wardrobe sizes and living areas may vary slightly within each plan type. EQUAL HOUSING OPPORTUNITY







#### **COMMUNITY SALES MANAGER**

Scott Silvis

CELL: (972) 822-5539 SALES OFFICE: (817) 783-2899

# **Rose II**

## ROSE II FLOOR PLAN WITH OPTIONAL BED & BATH AT STUDY

#### **THE GROVE**

SELLING FROM VILLAGES OF WALNUT GROVE, MIDLOTHIAN, TX 76065



BREST

COVERED PATIO

BATH

BATH

STUDY 2'

MEDIA

FOYER

BATH

COVERED PATIO

FOYER

BATH

BATH

BATH

BATH

COVERED PORCH

Rose II Opt. Bed & B