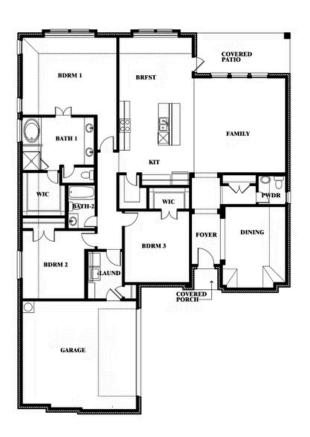

#### **THE GROVE**

SELLING FROM VILLAGES OF WALNUT GROVE, MIDLOTHIAN, TX 76065

\$443,990

**HOMES FROM** 

2,250 3 SQUARE FEET BEDROOMS 2.5 BATHROOMS **2** CAR GARAGE

Document generated Mar 31, 2025. Prices, plans, square footage, features and materials are subject to change at any time without notice and vary among communities. Listed prices are for informational purposes only, are not binding, and do not create any contractual obligation(s). The price of any home is dependent on numerous factors, all of which are unique to a specific home, and is not guaranteed until specified in a binding contract. Pricing of elevations and additional optional beds/baths vary per plan. Some plans require a premium homesite. Please ask the Community Manager for details. Renderings of homes are artist concepts and may not reflect exact colors and materials.