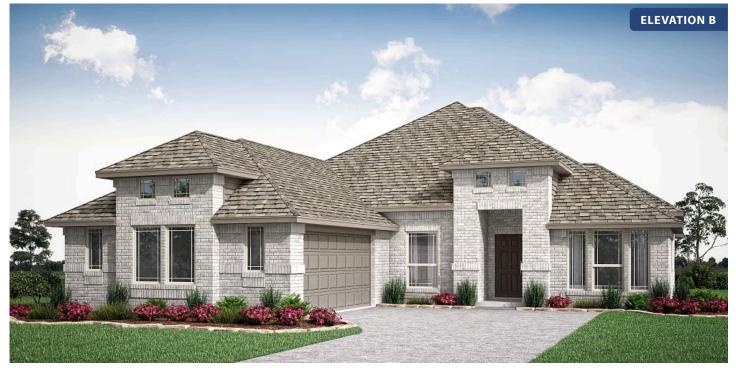

#### **THE GROVE**

SELLING FROM VILLAGES OF WALNUT GROVE, MIDLOTHIAN, TX 76065

\$443,990

**HOMES FROM** 

2,250 3 SQUARE FEET BEDROOMS 2.5 BATHROOMS **2** CAR GARAGE

Document generated Mar 31, 2025. Prices, plans, square footage, features and materials are subject to change at any time without notice and vary among communities. Listed prices are for informational purposes only, are not binding, and do not create any contractual obligation(s). The price of any home is dependent on numerous factors, all of which are unique to a specific home, and is not guaranteed until specified in a binding contract. Pricing of elevations and additional optional beds/baths vary per plan. Some plans require a premium homesite. Please ask the Community Manager for details. Renderings of homes are artist concepts and may not reflect exact colors and materials.