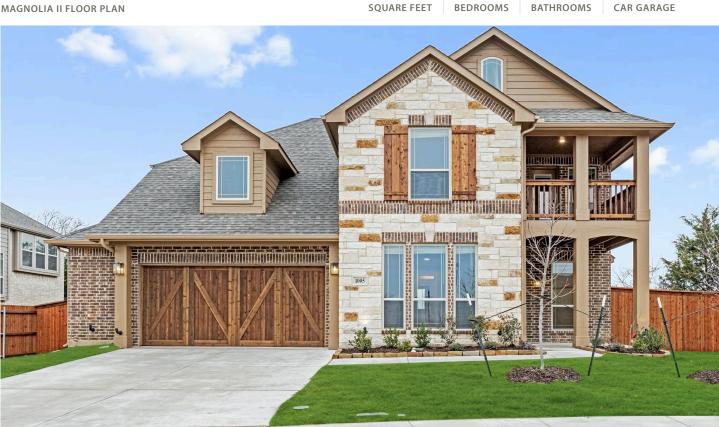

## **1005** Fairhaven Drive

MIDLOTHIAN, TX 76065

THE GROVE

PRICED AT

3430

<sup>\$611,262</sup> \$549,000

5

Beautiful and functional two-story home with an open layout featuring 5 bedrooms, 4 baths, and a 2.5-car garage with cedar doors. The heart of the home is a Deluxe Kitchen boasting custom cabinets, a large island, Quartz counters, pot and pan drawers, built-in stainless steel appliances, and a walk-in pantry. Create a cozy atmosphere in the Family Room with a Stone-to-Ceiling Fireplace and large picture windows. Entertain in style with a Formal Dining room, upstairs Game Room, and bi-level Media Room for endless enjoyment! Access to an Extended Covered Patio with a large backyard from the breakfast nook. The Primary Suite is tucked into the back of the home with a view of the backyard from a window seat. Your dream ensuite bath has a tub, a glass-enclosed shower, separate vanities, and a huge walk-in closet! Full bath upstairs, plus a balcony for a total of three covered outdoor spaces! Visit Bloomfield at The Grove today to learn more!