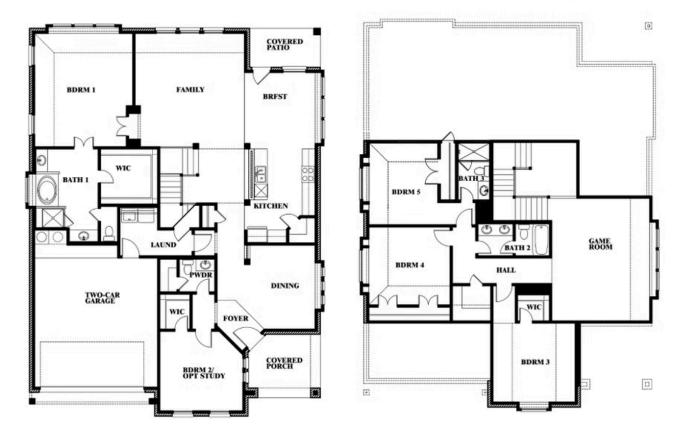

### Magnolia

#### MAGNOLIA FLOOR PLAN WITH OPTIONAL MUD ROOM

#### **THE GROVE**

SELLING FROM VILLAGES OF WALNUT GROVE, MIDLOTHIAN, TX 76065