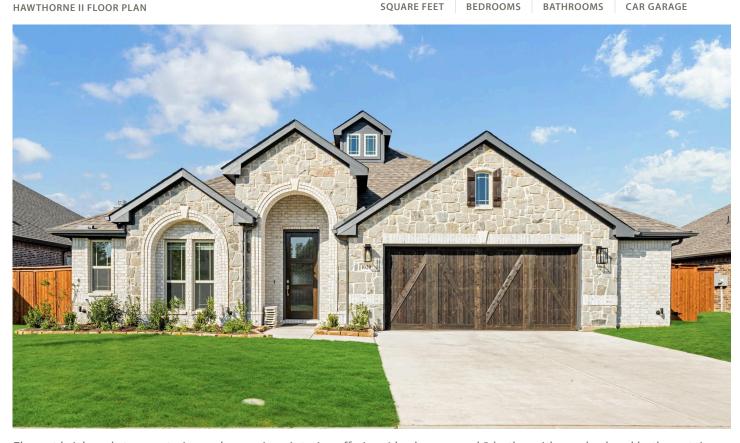

## 1029 Stillmeade Drive

MIDLOTHIAN, TX 76065
THE GROVE

PRICED AT \$553,986 \$485,000

2759 SOUARE FEET

4 BEDROOMS 3.0 BATHROOMS

2.5
CAR GARAGE

Elegant brick and stone exterior and a spacious interior offering 4 bedrooms and 3 baths, with one bed and bath upstairs off the versatile Game Room. As you step into the octagonal entry, you're greeted by a study with dual doors in one of Bloomfield's most popular plans. It features extensive windows, multiple first-floor bedrooms, and an open family room with a raised ceiling. The first floor hosts a huge Primary Suite with an enlarged shower. The Deluxe Kitchen is equipped with all-electric stainless steel appliances, upgraded countertops, upgraded backsplash, a large island, ample storage with pot and pan drawers below the cooktop, a sizable walk-in pantry, a buffet at the Breakfast Nook, pendant lights, and undercabinet lighting. Additional enhancements include a tech center, tile floors, a 2.5-car garage with cedar doors and room for storage, full gutters, 2" faux wood blinds, an 8' custom front door, and an interior lot with a park view. Visit Bloomfield at The Grove to learn more!