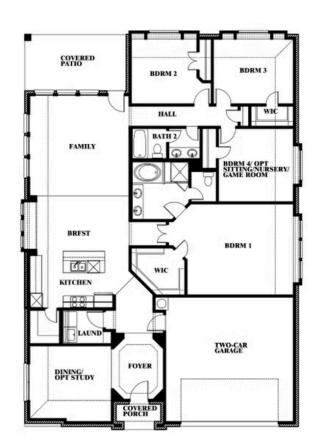

## BLOOMFIELD HOMES

Hawthorne Opt. Deluxe Kitchen

This brochure is for general informational purposes and is to be used as a guide only. Changes may be made during the development process and floorplans, dimensions, fixtures, fittings, finishes and specifications are subject to change without notice. Window placement, balcony configuration, wardrobe sizes and living areas may vary slightly within each plan type. EQUAL HOUSING OPPORTUNITY