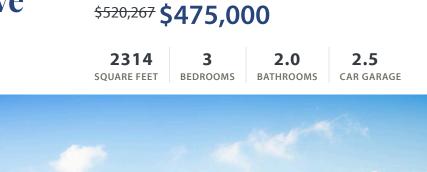

## MIDLOTHIAN, TX 76065

THE GROVE

CAROLINA FLOOR PLAN

PRICED AT

Introducing Bloomfield's stunning Carolina floor plan, a beautifully appointed single-story home designed for both comfort and style. This exceptional residence offers 3 bedrooms plus a Study with French glass doors and a downstairs Media Room, providing versatile spaces for work and relaxation. Step inside through the impressive 8' front door and be welcomed by a striking rotunda entry that leads to a spacious Family Room, enhanced by a wood-burning Stone Fireplace with a cedar mantel. The open-concept kitchen is equally impressive, featuring a Deluxe Kitchen package with custom cabinets, cabinet hardware, quartz countertops, a center island, a wood vent hood, pot and pan drawers, and built-in all-electric SS appliances. Tile flooring flows seamlessly throughout the common areas, adding both durability and charm. The Primary Suite offers a tranquil retreat with a spa-like bath and walk-in closet, while window seats provide cozy nooks for added comfort. Outdoor living is elevated with a charming covered porch and an extended covered patio perfect for entertaining. Practical features like blinds, gutters, and an oversized 2.5-car garage enhance convenience, while the home's brick and stone facade adds curb appeal. Situated on an interior lot within The Grove, this thoughtfully designed home offers modern elegance in a desirable location—schedule your tour today!