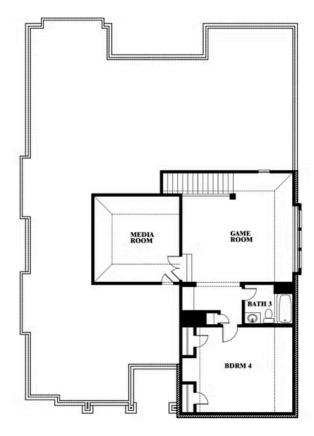

# **Carolina IV**

CLASSIC SERIES

THE GROVE

SELLING FROM VILLAGES OF WALNUT GROVE, MIDLOTHIAN, TX 76065

**HOMES FROM** 

\$514,990

3,280 SOUARE FEET

# BEDROOMS 3.0 BATHROOMS

2

CAR GARAGE