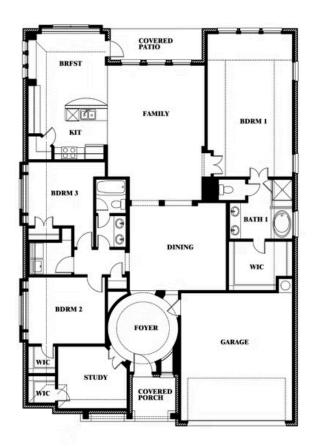

#### THE GROVE

SELLING FROM VILLAGES OF WALNUT GROVE, MIDLOTHIAN, TX 76065

\$444,990

**HOMES FROM** 

2,313 3 SQUARE FEET BEDROOMS **2.0** BATHROOMS **2** CAR GARAGE

Document generated Apr 18, 2025. Prices, plans, square footage, features and materials are subject to change at any time without notice and vary among communities. Listed prices are for informational purposes only, are not binding, and do not create any contractual obligation(s). The price of any home is dependent on numerous factors, all of which are unique to a specific home, and is not guaranteed until specified in a binding contract. Pricing of elevations and additional optional beds/baths vary per plan. Some plans require a premium homesite. Please ask the Community Manager for details. Renderings of homes are artist concepts and may not reflect exact colors and materials.

### THE GROVE

SELLING FROM VILLAGES OF WALNUT GROVE, MIDLOTHIAN, TX 76065