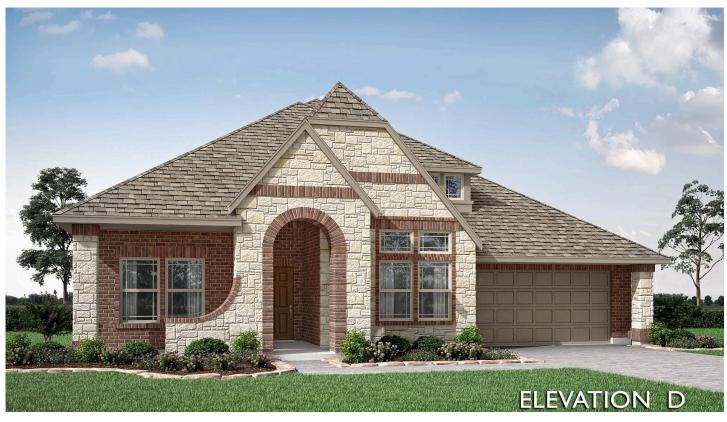

## 3421 Bancroft Drive

MIDLOTHIAN, TX 76065
THE GROVE

CARAWAY FLOOR PLAN

PRICED AT \$535,673 \$489,000

2519 SOUARE FEET

4 BEDROOMS 3.0
BATHROOMS

**2** CAR GARAGE

Bloomfield's Caraway offers an ideal single-story layout on one of the nicest interior lots, featuring 4 spacious bedrooms, 3 baths, and a stunning brick and stone exterior enhanced by an 8' custom front door and front elevation uplights that elevate curb appeal. With 10' ceilings amplifying the open-concept design, the Family Room is filled with natural light through picture windows, complemented by wood floors and a Stone-to-Mantel Fireplace with a cedar mantel. The Deluxe Gourmet Kitchen, a chef's dream, boasts a large island with quartz countertops, pendant lighting, under-cabinet lights, and custom cabinetry that extends utility with built-in base cabinets and space-saving organization. The Primary Suite, with serene backyard views, includes an incredible bath featuring a luxurious drop-in deck mount tub, a separate shower, and a spacious walk-in closet with secondary access to the utility room. Thoughtful touches like blinds throughout, rear soffit corner floodlights for added security, window seats, and both Quartz and Granite countertops in the kitchen and baths enhance the home's functionality and style. With gutters for added durability, this home seamlessly blends modern conveniences and timeless elegance. Stop by The Grove in Midlothian today!