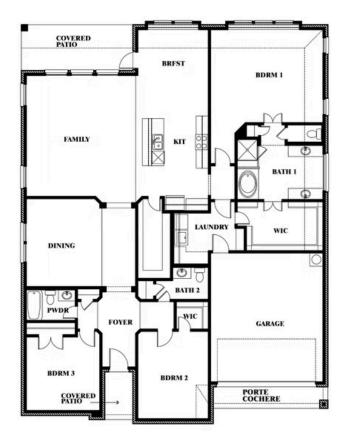

# Caraway

CLASSIC SERIES

THE GROVE

SELLING FROM VILLAGES OF WALNUT GROVE, MIDLOTHIAN, TX 76065

**HOMES FROM** 

\$468,990

2,519

2.5

2

BATHROOMS SOUARE FEET BEDROOMS CAR GARAGE

### **THE GROVE**

SELLING FROM VILLAGES OF WALNUT GROVE, MIDLOTHIAN, TX 76065

This brochure is for general informational purposes and is to be used as a guide only. Changes may be made during the development process and floorplans, dimensions, fixtures, fittings, finishes and specifications are subject to change without notice. Window placement, balcony configuration, wardrobe sizes and living areas may vary slightly within each plan type. EQUAL HOUSING OPPORTUNITY