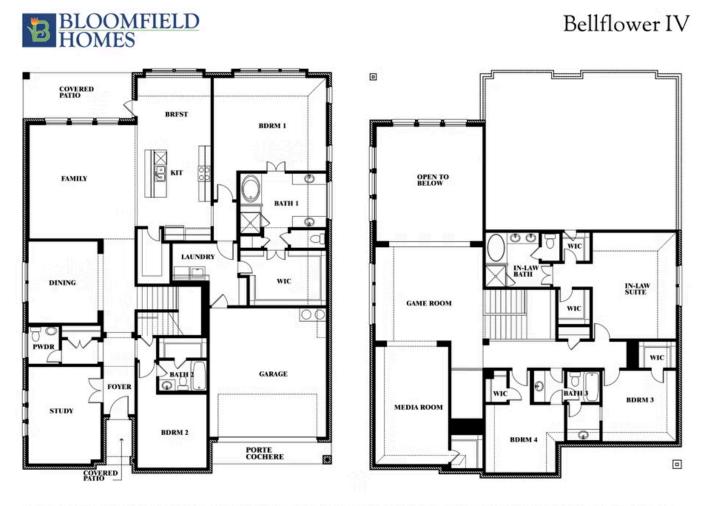

# **Bellflower IV**

CLASSIC SERIES

### **THE GROVE**

SELLING FROM VILLAGES OF WALNUT GROVE, MIDLOTHIAN, TX 76065

\$622,990 4,226 5

**HOMES FROM** 

SOUARE FEET

BEDROOMS

**4.5** BATHROOMS

**2** CAR GARAGE