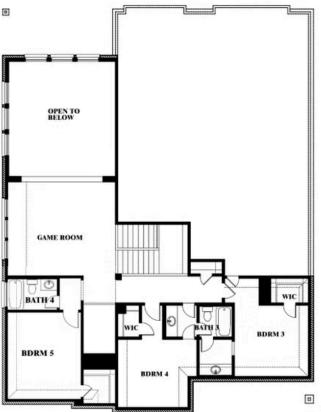

## **Bellflower II**

### **THE GROVE**

SELLING FROM VILLAGES OF WALNUT GROVE, MIDLOTHIAN, TX 76065

### Bellflower II Opt. Bed 5/Bath 4 at Media

This brochure is for general informational purposes and is to be used as a guide only. Changes may be made during the development process and floorplans, dimensions, fixtures, fittings, finishes and specifications are subject to change without notice. Window placement, balcony configuration, wardrobe sizes and living areas may vary slightly within each plan type. EQUAL HOUSING OPPORTUNITY