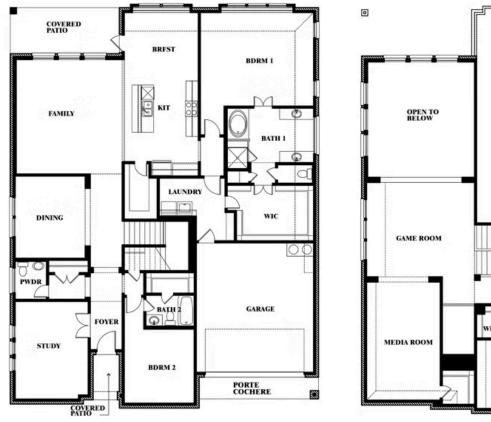

### Bellflower II

This brochure is for general informational purposes and is to be used as a guide only. Changes may be made during the development process and floorplans, dimensions, fixtures, fittings, finishes and specifications are subject to change without notice. Window placement, balcony configuration, wardrobe sizes and living areas may vary slightly within each plan type. EQUAL HOUSING OPPORTUNITY

### Bellflower II Opt. Bed 5 at Media

This brochure is for general informational purposes and is to be used as a guide only. Changes may be made during the development process and floorplans, dimensions, fixtures, fittings, finishes and specifications are subject to change without notice. Window placement, balcony configuration, wardrobe sizes and living areas may vary slightly within each plan type. EQUAL HOUSING OPPORTUNITY

### Bellflower II Opt. Bed 5/Bath 4 at Media

This brochure is for general informational purposes and is to be used as a guide only. Changes may be made during the development process and floorplans, dimensions, fixtures, fittings, finishes and specifications are subject to change without notice. Window placement, balcony configuration, wardrobe sizes and living areas may vary slightly within each plan type. EQUAL HOUSING OPPORTUNITY