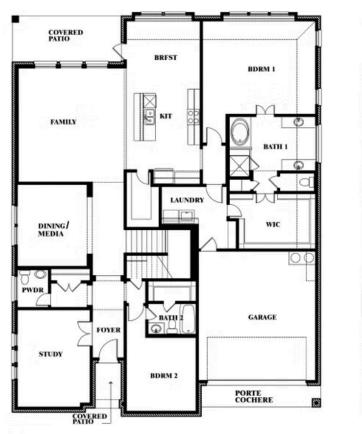

### Bellflower II

This brochure is for general informational purposes and is to be used as a guide only. Changes may be made during the development process and floorplans, dimensions, fixtures, fittings, finishes and specifications are subject to change without notice. Window placement, balcony configuration, wardrobe sizes and living areas may vary slightly within each plan type. EQUAL HOUSING OPPORTUNITY

### Bellflower II Opt. Bed 5 at Media

This brochure is for general informational purposes and is to be used as a guide only. Changes may be made during the development process and floorplans, dimensions, fixtures, fittings, finishes and specifications are subject to change without notice. Window placement, balcony configuration, wardrobe sizes and living areas may vary slightly within each plan type. EQUAL HOUSING OPPORTUNITY

### Bellflower II Opt. Bed 5/Bath 4 at Media

This brochure is for general informational purposes and is to be used as a guide only. Changes may be made during the development process and floorplans, dimensions, fixtures, fittings, finishes and specifications are subject to change without notice. Window placement, balcony configuration, wardrobe sizes and living areas may vary slightly within each plan type. EQUAL HOUSING OPPORTUNITY