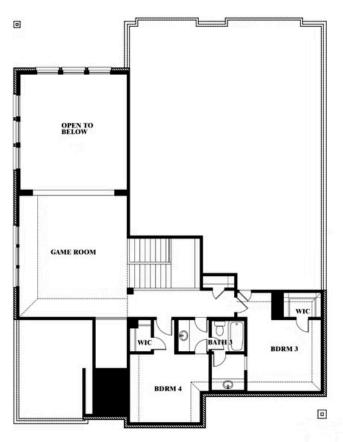

#### **COMMUNITY SALES MANAGER**

Scott Silvis

CELL: (972) 822-5539 SALES OFFICE: (817) 783-2899

# **Bellflower**

CLASSIC SERIES

THE GROVE

SELLING FROM VILLAGES OF WALNUT GROVE, MIDLOTHIAN, TX 76065

**HOMES FROM** 

\$549,990

3,527 SOUARE FEET

BEDROOMS

3.5
BATHROOMS

2

CAR GARAGE











### **COMMUNITY SALES MANAGER**

Scott Silvis

CELL: (972) 822-5539 SALES OFFICE: (817) 783-2899

## **Bellflower**

**BELLFLOWER FLOOR PLAN** 

### **THE GROVE**

SELLING FROM VILLAGES OF WALNUT GROVE, MIDLOTHIAN, TX 76065



### Bellflower





This brochure is for general informational purposes and is to be used as a guide only. Changes may be made during the development process and floorplans, dimensions, fixtures, fittings, finishes and specifications are subject to change without notice. Window placement, balcony configuration, wardrobe sizes and living areas may vary slightly within each plan type. EQUAL HOUSING OPPORTUNITY