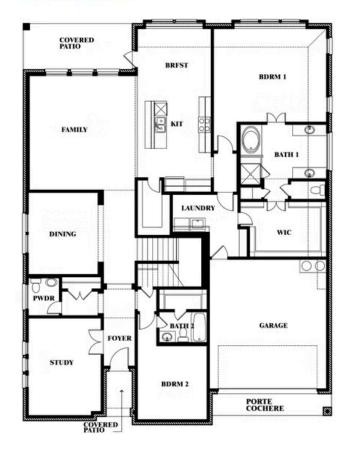

#### **COMMUNITY SALES MANAGER**

Scott Silvis

CELL: (972) 822-5539 SALES OFFICE: (817) 783-2899

# **Bellflower**

CLASSIC SERIES

THE GROVE

SELLING FROM VILLAGES OF WALNUT GROVE, MIDLOTHIAN, TX 76065

**HOMES FROM** 

\$549,990

3,527 SOUARE FEET

BEDROOMS

3.5
BATHROOMS

2

CAR GARAGE











### **COMMUNITY SALES MANAGER**

Scott Silvis

CELL: (972) 822-5539 SALES OFFICE: (817) 783-2899

## **Bellflower**

**BELLFLOWER FLOOR PLAN** 

### **THE GROVE**

SELLING FROM VILLAGES OF WALNUT GROVE, MIDLOTHIAN, TX 76065



### Bellflower





This brochure is for general informational purposes and is to be used as a guide only. Changes may be made during the development process and floorplans, dimensions, fixtures, fittings, finishes and specifications are subject to change without notice. Window placement, balcony configuration, wardrobe sizes and living areas may vary slightly within each plan type. EQUAL HOUSING OPPORTUNITY