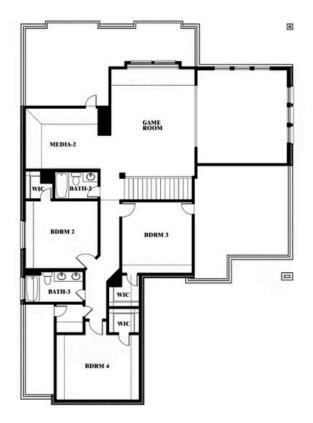

# 817 Rusty Run Drive

MIDLOTHIAN, TX 76065 RIDGEPOINT

SPRING CRESS II FLOOR PLAN

3695 SOUARE FEET

**4**BEDROOMS

3.5
BATHROOMS

**2** CAR GARAGE

The Classic Series Spring Cress II floor plan is a two story home with four bedrooms, three and a half bathrooms, dining room, study, and two media rooms. Lots of flexibility with this floor plan that gives you the option for bedroom 5 with full bath at dining room and an optional bedroom 6 with full bath at the downstairs media room. There is also an optional mini garage in lieu of the dining room. Contact us or visit our model home for more information about this and other available plans.

### Spring Cress II Opt. Bed 6 & Bath 5 at Media

This brochure is for general informational purposes and is to be used as a guide only. Changes may be made during the development process and floorplans, dimensions, fixtures, fittings, finishes and specifications are subject to change without notice. Window placement, balcony configuration, wardrobe sizes and living areas may vary slightly within each plan type. EQUAL HOUSING OPPORTUNITY