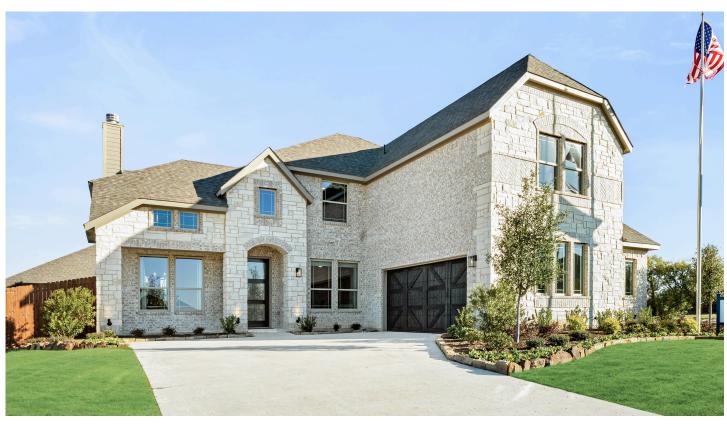

# 817 Rusty Run Drive

MIDLOTHIAN, TX 76065 RIDGEPOINT

SPRING CRESS II FLOOR PLAN

3695 SOUARE FEET

**4**BEDROOMS

3.5
BATHROOMS

**2** CAR GARAGE

The Classic Series Spring Cress II floor plan is a two story home with four bedrooms, three and a half bathrooms, dining room, study, and two media rooms. Lots of flexibility with this floor plan that gives you the option for bedroom 5 with full bath at dining room and an optional bedroom 6 with full bath at the downstairs media room. There is also an optional mini garage in lieu of the dining room. Contact us or visit our model home for more information about this and other available plans.