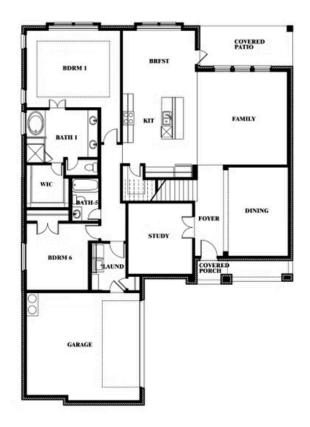

# 817 Rusty Run Drive

MIDLOTHIAN, TX 76065 RIDGEPOINT

SPRING CRESS II FLOOR PLAN

3695 SOUARE FEET

**4**BEDROOMS

3.5
BATHROOMS

**2** CAR GARAGE

The Classic Series Spring Cress II floor plan is a two story home with four bedrooms, three and a half bathrooms, dining room, study, and two media rooms. Lots of flexibility with this floor plan that gives you the option for bedroom 5 with full bath at dining room and an optional bedroom 6 with full bath at the downstairs media room. There is also an optional mini garage in lieu of the dining room. Contact us or visit our model home for more information about this and other available plans.

### Spring Cress II Opt. Bed 6 & Bath 5 at Media

This brochure is for general informational purposes and is to be used as a guide only. Changes may be made during the development process and floorplans, dimensions, fixtures, fittings, finishes and specifications are subject to change without notice. Window placement, balcony configuration, wardrobe sizes and living areas may vary slightly within each plan type. EQUAL HOUSING OPPORTUNITY