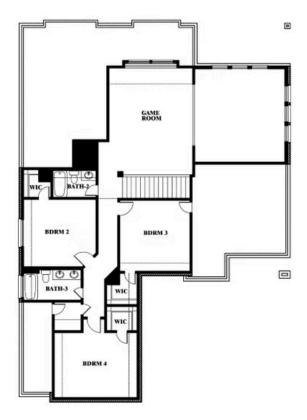

NT**

817 RUSTY RUN DRIVE, MIDLOTHIAN, TX 76065

**HOMES FROM** 

\$555,990

**3,518** SOUARE FEET

**4**BEDROOMS

3.5
BATHROOMS

**2** CAR GARAGE

















#### COMMUNITY SALES MANAGER

Sonia Phillips

CELL: (682) 318-4028 SALES OFFICE: (972) 775-4950

## **Spring Cress**

#### **RIDGEPOINT**

817 RUSTY RUN DRIVE, MIDLOTHIAN, TX 76065



### Spring Cress









**Spring Cress** 



**RIDGEPOINT** 

#### **COMMUNITY SALES MANAGER**

Sonia Phillips

CELL: (682) 318-4028 SALES OFFICE: (972) 775-4950

817 RUSTY RUN DRIVE, MIDLOTHIAN, TX 76065













**Spring Cress** 



#### COMMUNITY SALES MANAGER

Sonia Phillips

CELL: (682) 318-4028 SALES OFFICE: (972) 775-4950

#### **RIDGEPOINT**

817 RUSTY RUN DRIVE, MIDLOTHIAN, TX 76065



#### Spring Cress Opt. Mini Garage at Dining









**Spring Cress** 



#### **COMMUNITY SALES MANAGER**

Sonia Phillips

CELL: (682) 318-4028 SALES OFFICE: (972) 775-4950

#### **RIDGEPOINT**

817 RUSTY RUN DRIVE, MIDLOTHIAN, TX 76065