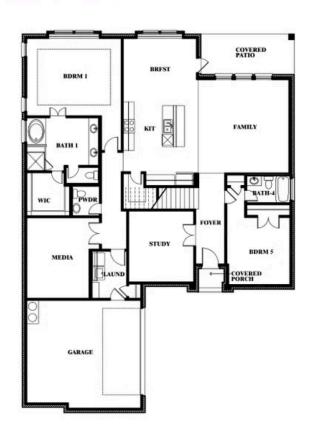

#### **RIDGEPOINT**

817 RUSTY RUN DRIVE, MIDLOTHIAN, TX 76065

**HOMES FROM** 

\$555,990

**3,518** SOUARE FEET

**4**BEDROOMS

3.5
BATHROOMS

**2** CAR GARAGE

#### **RIDGEPOINT**

817 RUSTY RUN DRIVE, MIDLOTHIAN, TX 76065