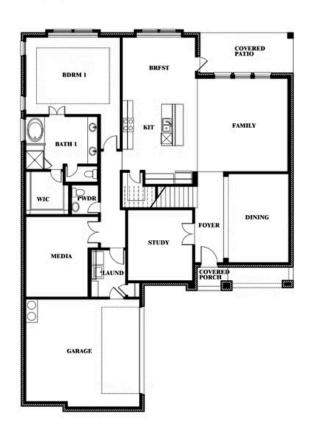

#### COMMUNITY SALES MANAGER

Sonia Phillips

CELL: (682) 318-4028 SALES OFFICE: (972) 775-4950

# **Spring Cress**

CLASSIC SERIES

#### **RIDGEPOINT**

817 RUSTY RUN DRIVE, MIDLOTHIAN, TX 76065

**HOMES FROM** 

\$555,990

**3,518** SOUARE FEET

**4**BEDROOMS

3.5
BATHROOMS

**2** CAR GARAGE

















#### COMMUNITY SALES MANAGER

Sonia Phillips

CELL: (682) 318-4028 SALES OFFICE: (972) 775-4950

## **Spring Cress**

#### **RIDGEPOINT**

817 RUSTY RUN DRIVE, MIDLOTHIAN, TX 76065



### Spring Cress









**Spring Cress** 



**RIDGEPOINT** 

#### **COMMUNITY SALES MANAGER**

Sonia Phillips

CELL: (682) 318-4028 SALES OFFICE: (972) 775-4950

817 RUSTY RUN DRIVE, MIDLOTHIAN, TX 76065













**Spring Cress** 



#### COMMUNITY SALES MANAGER

Sonia Phillips

CELL: (682) 318-4028 SALES OFFICE: (972) 775-4950

#### **RIDGEPOINT**

817 RUSTY RUN DRIVE, MIDLOTHIAN, TX 76065



#### Spring Cress Opt. Mini Garage at Dining









**Spring Cress** 



#### **COMMUNITY SALES MANAGER**

Sonia Phillips

CELL: (682) 318-4028 SALES OFFICE: (972) 775-4950

#### **RIDGEPOINT**

817 RUSTY RUN DRIVE, MIDLOTHIAN, TX 76065