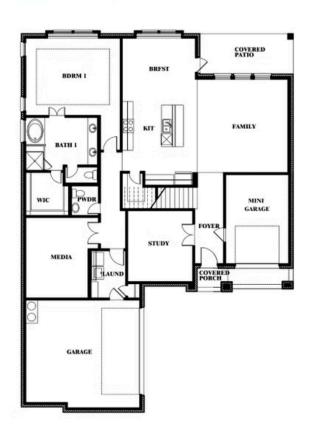

OINT**

817 RUSTY RUN DRIVE, MIDLOTHIAN, TX 76065

**HOMES FROM** 

\$555,990

**3,518** SOUARE FEET

**4**BEDROOMS

3.5
BATHROOMS

**2** CAR GARAGE

















#### COMMUNITY SALES MANAGER

Sonia Phillips

CELL: (682) 318-4028 SALES OFFICE: (972) 775-4950

## **Spring Cress**

#### **RIDGEPOINT**

817 RUSTY RUN DRIVE, MIDLOTHIAN, TX 76065



### Spring Cress









**Spring Cress** 



**RIDGEPOINT** 

#### **COMMUNITY SALES MANAGER**

Sonia Phillips

CELL: (682) 318-4028 SALES OFFICE: (972) 775-4950

817 RUSTY RUN DRIVE, MIDLOTHIAN, TX 76065













**Spring Cress** 



#### COMMUNITY SALES MANAGER

Sonia Phillips

CELL: (682) 318-4028 SALES OFFICE: (972) 775-4950

#### **RIDGEPOINT**

817 RUSTY RUN DRIVE, MIDLOTHIAN, TX 76065



#### Spring Cress Opt. Mini Garage at Dining









**Spring Cress** 



#### **COMMUNITY SALES MANAGER**

Sonia Phillips

CELL: (682) 318-4028 SALES OFFICE: (972) 775-4950

#### **RIDGEPOINT**

817 RUSTY RUN DRIVE, MIDLOTHIAN, TX 76065