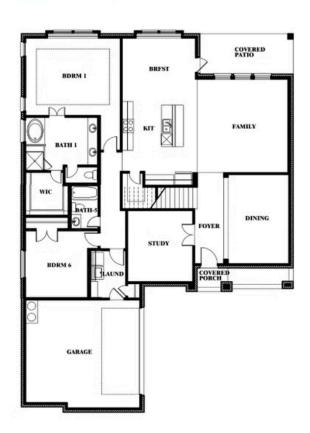

#### **RIDGEPOINT**

817 RUSTY RUN DRIVE, MIDLOTHIAN, TX 76065

**HOMES FROM** 

\$555,990

**3,518** SOUARE FEET

**4**BEDROOMS

3.5
BATHROOMS

**2** CAR GARAGE

#### **RIDGEPOINT**

817 RUSTY RUN DRIVE, MIDLOTHIAN, TX 76065