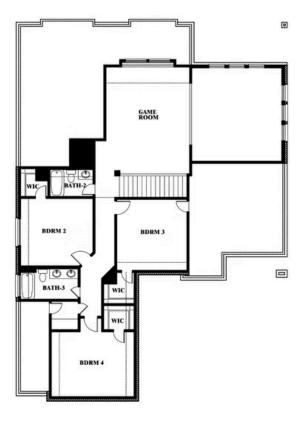

#### COMMUNITY SALES MANAGER

Sonia Phillips

CELL: (682) 318-4028 SALES OFFICE: (972) 775-4950

# **Spring Cress**

CLASSIC SERIES

#### **RIDGEPOINT**

817 RUSTY RUN DRIVE, MIDLOTHIAN, TX 76065

**HOMES FROM** 

\$555,990

**3,518** SOUARE FEET

**4**BEDROOMS

3.5
BATHROOMS

**2** CAR GARAGE

















#### COMMUNITY SALES MANAGER

Sonia Phillips

CELL: (682) 318-4028 SALES OFFICE: (972) 775-4950

## **Spring Cress**

#### **RIDGEPOINT**

817 RUSTY RUN DRIVE, MIDLOTHIAN, TX 76065



### Spring Cress









**Spring Cress** 



**RIDGEPOINT** 

#### **COMMUNITY SALES MANAGER**

Sonia Phillips

CELL: (682) 318-4028 SALES OFFICE: (972) 775-4950

817 RUSTY RUN DRIVE, MIDLOTHIAN, TX 76065













**Spring Cress** 



#### COMMUNITY SALES MANAGER

Sonia Phillips

CELL: (682) 318-4028 SALES OFFICE: (972) 775-4950

#### **RIDGEPOINT**

817 RUSTY RUN DRIVE, MIDLOTHIAN, TX 76065



#### Spring Cress Opt. Mini Garage at Dining









**Spring Cress** 



#### **COMMUNITY SALES MANAGER**

Sonia Phillips

CELL: (682) 318-4028 SALES OFFICE: (972) 775-4950

#### **RIDGEPOINT**

817 RUSTY RUN DRIVE, MIDLOTHIAN, TX 76065