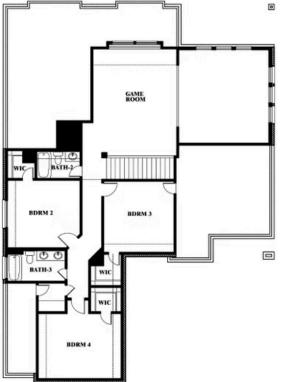

#### **RIDGEPOINT**

817 RUSTY RUN DRIVE, MIDLOTHIAN, TX 76065

**HOMES FROM** 

\$555,990

**3,518** SOUARE FEET

**4**BEDROOMS

3.5
BATHROOMS

**2** CAR GARAGE

#### **RIDGEPOINT**

817 RUSTY RUN DRIVE, MIDLOTHIAN, TX 76065