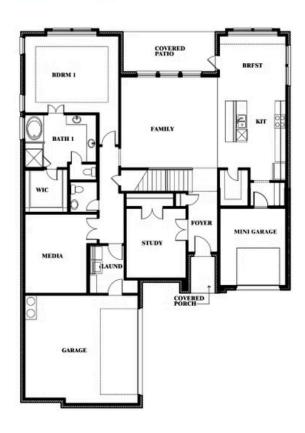

#### **RIDGEPOINT**

817 RUSTY RUN DRIVE, MIDLOTHIAN, TX 76065

**HOMES FROM** 

\$560,990

**3,478** SOUARE FEET

BEDROOMS

3.5
BATHROOMS

2