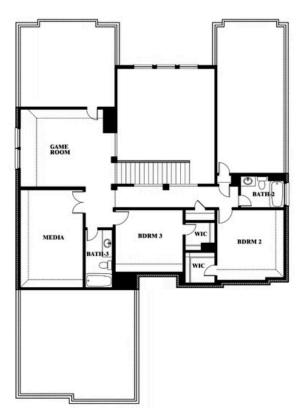

## COMMUNITY SALES MANAGER

Sonia Phillips

CELL: (682) 318-4028 SALES OFFICE: (972) 775-4950

# **Seaberry II**

**CLASSIC SERIES** 

#### **RIDGEPOINT**

817 RUSTY RUN DRIVE, MIDLOTHIAN, TX 76065

**HOMES FROM** 

\$560,990

**3,478** SOUARE FEET

BEDROOMS

3.5
BATHROOMS

2

CAR GARAGE















# COMMUNITY SALES MANAGER

Sonia Phillips

CELL: (682) 318-4028 SALES OFFICE: (972) 775-4950

# Seaberry II

#### **RIDGEPOINT**

817 RUSTY RUN DRIVE, MIDLOTHIAN, TX 76065



# Seaberry II









Seaberry II



# COMMUNITY SALES MANAGER

Sonia Phillips

CELL: (682) 318-4028 SALES OFFICE: (972) 775-4950

#### **RIDGEPOINT**

817 RUSTY RUN DRIVE, MIDLOTHIAN, TX 76065













Seaberry II



## **COMMUNITY SALES MANAGER**

Sonia Phillips

CELL: (682) 318-4028 SALES OFFICE: (972) 775-4950

#### **RIDGEPOINT**

817 RUSTY RUN DRIVE, MIDLOTHIAN, TX 76065













Seaberry II



#### COMMUNITY SALES MANAGER

Sonia Phillips

CELL: (682) 318-4028 SALES OFFICE: (972) 775-4950

#### **RIDGEPOINT**

817 RUSTY RUN DRIVE, MIDLOTHIAN, TX 76065