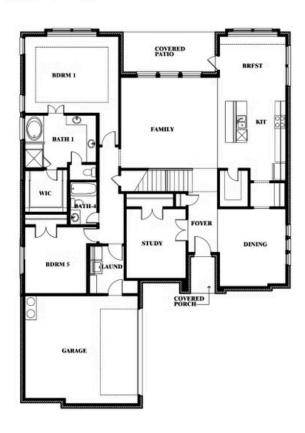

## COMMUNITY SALES MANAGER

Sonia Phillips

CELL: (682) 318-4028 SALES OFFICE: (972) 775-4950

# **Seaberry II**

**CLASSIC SERIES** 

#### **RIDGEPOINT**

817 RUSTY RUN DRIVE, MIDLOTHIAN, TX 76065

**HOMES FROM** 

\$560,990

**3,478** SOUARE FEET

BEDROOMS

3.5
BATHROOMS

2

CAR GARAGE















# COMMUNITY SALES MANAGER

Sonia Phillips

CELL: (682) 318-4028 SALES OFFICE: (972) 775-4950

# Seaberry II

#### **RIDGEPOINT**

817 RUSTY RUN DRIVE, MIDLOTHIAN, TX 76065



# Seaberry II









Seaberry II



# COMMUNITY SALES MANAGER

Sonia Phillips

CELL: (682) 318-4028 SALES OFFICE: (972) 775-4950

#### **RIDGEPOINT**

817 RUSTY RUN DRIVE, MIDLOTHIAN, TX 76065













Seaberry II



## **COMMUNITY SALES MANAGER**

Sonia Phillips

CELL: (682) 318-4028 SALES OFFICE: (972) 775-4950

#### **RIDGEPOINT**

817 RUSTY RUN DRIVE, MIDLOTHIAN, TX 76065













Seaberry II



#### COMMUNITY SALES MANAGER

Sonia Phillips

CELL: (682) 318-4028 SALES OFFICE: (972) 775-4950

#### **RIDGEPOINT**

817 RUSTY RUN DRIVE, MIDLOTHIAN, TX 76065