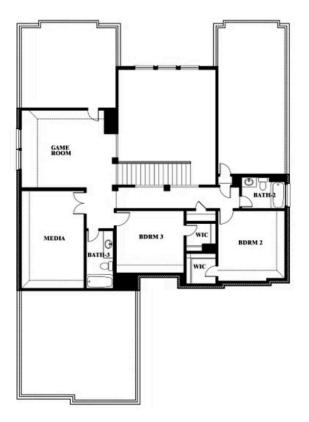

#### **RIDGEPOINT**

817 RUSTY RUN DRIVE, MIDLOTHIAN, TX 76065

**HOMES FROM** 

\$560,990

**3,478** SOUARE FEET

BEDROOMS

3.5
BATHROOMS

2