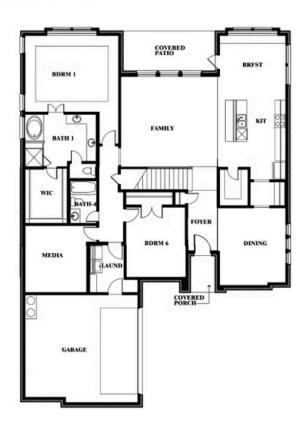

#### **RIDGEPOINT**

817 RUSTY RUN DRIVE, MIDLOTHIAN, TX 76065

**HOMES FROM** 

\$560,990

**3,478** SOUARE FEET

BEDROOMS

3.5
BATHROOMS

2