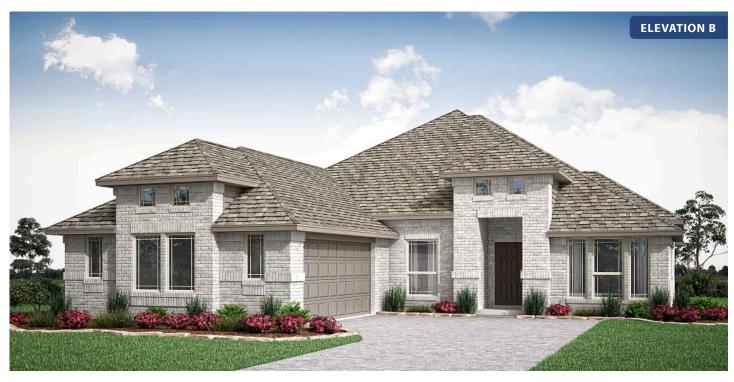

# **Rockcress**

CLASSIC SERIES

#### **RIDGEPOINT**

817 RUSTY RUN DRIVE, MIDLOTHIAN, TX 76065

**HOMES FROM** 

\$457,990

**2,250** SOUARE FEET

**3** BEDROOMS

2.5
BATHROOMS

**2** CAR GARAGE