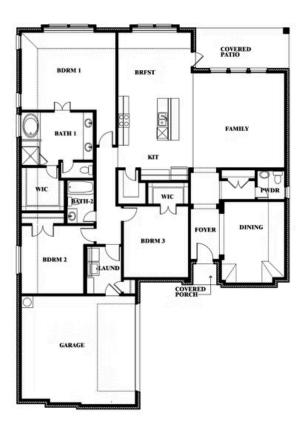

# **Rockcress**

CLASSIC SERIES

#### **RIDGEPOINT**

817 RUSTY RUN DRIVE, MIDLOTHIAN, TX 76065

**HOMES FROM** 

\$457,990

**2,250** SOUARE FEET

**3** BEDROOMS

2.5
BATHROOMS

**2** CAR GARAGE

## **Rockcress**

#### **RIDGEPOINT**

817 RUSTY RUN DRIVE, MIDLOTHIAN, TX 76065