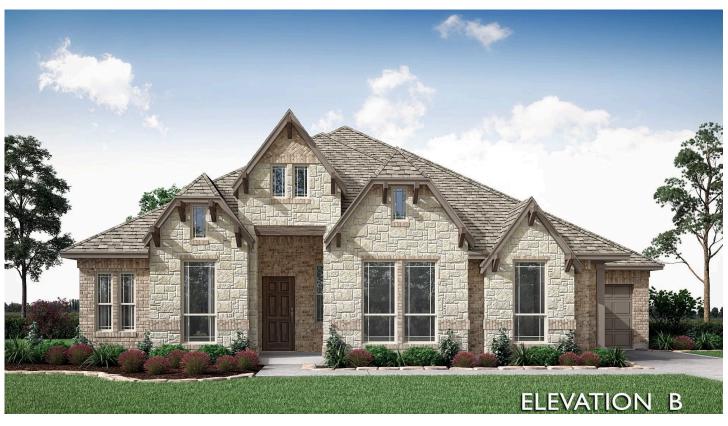

## 4826 Bel Air Drive

MIDLOTHIAN, TX 76065 RIDGEPOINT

PRIMROSE FLOOR PLAN

PRICED AT \$583,000

2800 SOUARE FEET

**3** BEDROOMS

2.5
BATHROOMS

3 CAR GARAGE

Primrose, one of Bloomfield's most cherished single-story designs, boasts a spacious layout with impressive high ceilings and large windows that flood the home with natural light. This Classic Series floor plan features 3 bedrooms, a Study with elegant glass French doors, and 2.5 bathrooms. Key highlights include a striking rotunda entry, a Formal Dining Room, a generous Family Room with a cozy fireplace, and a Deluxe Kitchen with custom cabinetry, double ovens, pot and pan drawers, and a large central island. The luxurious Primary Suite includes a walk-in closet and a relaxing garden tub. The home is enhanced by rich hardwood floors in the main living areas and upgraded Quartz countertops throughout. Window coverings, window seating, and more! Sitting on an interior lot, the exterior combines brick and stone accents, an 8-foot front door, and a spacious 3-car garage. A fully sodded and fenced yard is perfect for outdoor living, and the community amenities include a playground and pavilion. Contact Bloomfield at Ridgepoint!