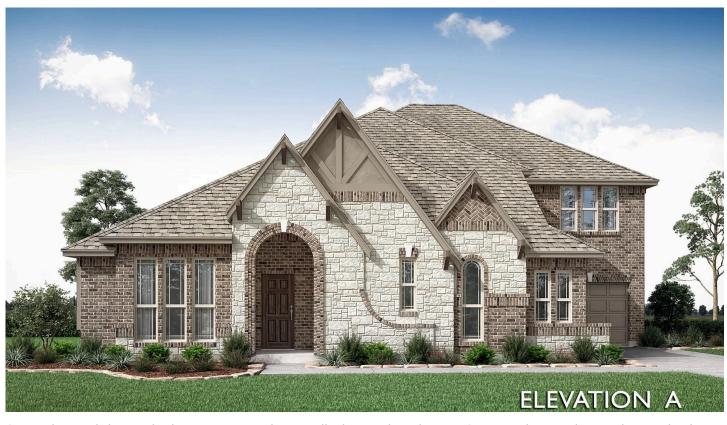

## 802 Monza Drive

MIDLOTHIAN, TX 76065 RIDGEPOINT

PRIMROSE V FLOOR PLAN

PRICED AT \$5664,804 \$599,990

3705 SOUARE FEET

**4**BEDROOMS

3.5
BATHROOMS

**3** CAR GARAGE

Situated in a cul-de-sac, this luxury two-story home will take your breath away! Step into the grand Rotunda Entry leading to a Formal Dining Room and a Study that's perfect for a home office. The spacious Family Room boasts a stunning stone-to-ceiling fireplace and flows seamlessly into the Deluxe Kitchen. The kitchen is equipped with custom cabinets, Quartz countertops, pendant & under-counter lighting, and built-in stainless steel appliances including a double oven. Upgraded wood-tile flooring graces the first floor (excluding bedrooms and baths), enhancing its appeal. Upstairs, indulge in the Game Room, Media Room, and additional Bedroom Suite, offering generous living spaces. 2 separate garages provide a total of 3 covered spaces, a Mud Cabinet & Laundry Room, functionality meets elegance throughout. Fully sodded & fenced yard invites outdoor living, complemented by community amenities such as a playground and pavilion. For more details, contact Bloomfield at Ridgepoint today!