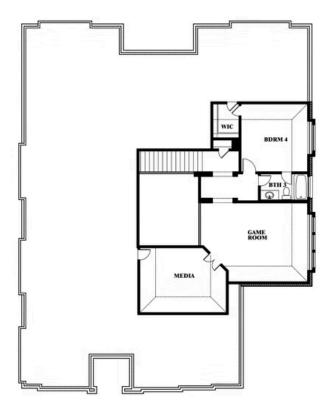

#### **RIDGEPOINT**

817 RUSTY RUN DRIVE, MIDLOTHIAN, TX 76065

**HOMES FROM** 

\$599,990

3,700 SOUARE FEET

4 BEDROOMS 3.5
BATHROOMS

3 CAR GARAGE

#### **RIDGEPOINT**

817 RUSTY RUN DRIVE, MIDLOTHIAN, TX 76065

This brochure is for general informational purposes and is to be used as a guide only. Changes may be made during the development process and floorplans, dimensions, fixtures, fittings, finishes and specifications are subject to change without notice. Window placement, balcony configuration, wardrobe sizes and living areas may vary slightly within each plan type. EQUAL HOUSING OPPORTUNITY