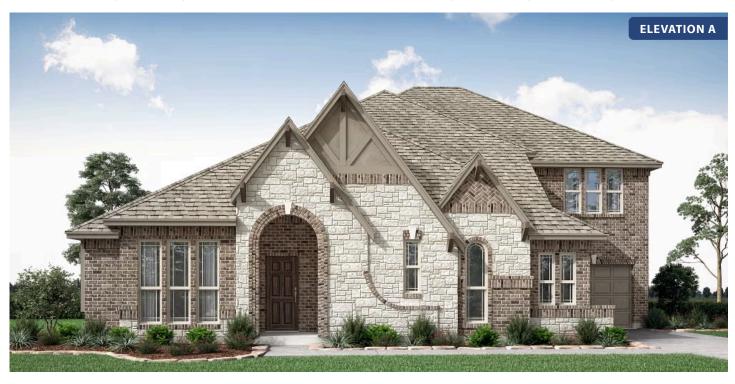

# **Primrose V**

CLASSIC SERIES

#### **RIDGEPOINT**

817 RUSTY RUN DRIVE, MIDLOTHIAN, TX 76065

**HOMES FROM** 

\$599,990

3,700 SOUARE FEET

4 BEDROOMS 3.5
BATHROOMS

3 CAR GARAGE