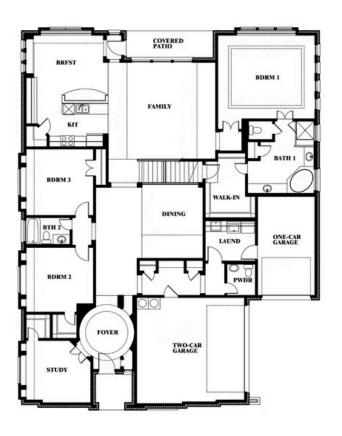

#### **RIDGEPOINT**

817 RUSTY RUN DRIVE, MIDLOTHIAN, TX 76065

**HOMES FROM** 

\$599,990

3,700 SOUARE FEET

4 BEDROOMS 3.5
BATHROOMS

3 CAR GARAGE

#### **RIDGEPOINT**

817 RUSTY RUN DRIVE, MIDLOTHIAN, TX 76065

This brochure is for general informational purposes and is to be used as a guide only. Changes may be made during the development process and floorplans, dimensions, fixtures, fittings, finishes and specifications are subject to change without notice. Window placement, balcony configuration, wardrobe sizes and living areas may vary slightly within each plan type. EQUAL HOUSING OPPORTUNITY