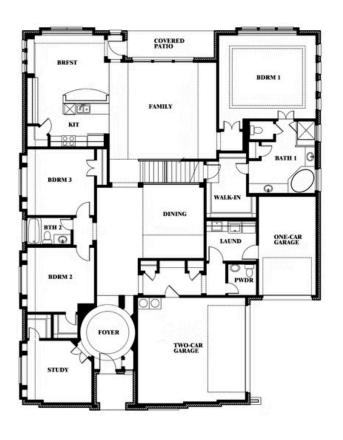

# **Primrose IV**

CLASSIC SERIES

**RIDGEPOINT** 

817 RUSTY RUN DRIVE, MIDLOTHIAN, TX 76065

**HOMES FROM** 

\$589,990

3,516 SOUARE FEET

BEDROOMS

3.5
BATHROOMS

3

CAR GARAGE