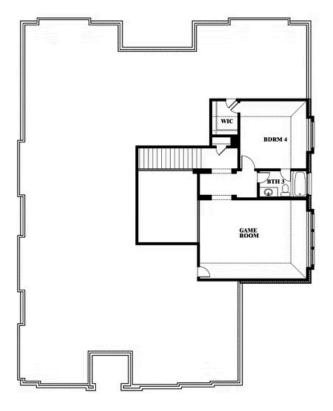

# **Primrose IV**

CLASSIC SERIES

**RIDGEPOINT** 

817 RUSTY RUN DRIVE, MIDLOTHIAN, TX 76065

**HOMES FROM** 

\$589,990

3,516 SOUARE FEET

BEDROOMS

# **Primrose IV**

#### **RIDGEPOINT**

817 RUSTY RUN DRIVE, MIDLOTHIAN, TX 76065