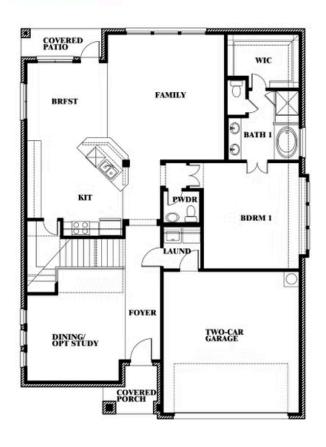

## **Dewberry III**

**OPT JACK & JILL BATH AT BEDROOM 2 & 5** 

### Dewberry III Opt. Jack & Jill Bath at Bedroom 2 & 5

This brochure is for general informational purposes and is to be used as a guide only. Changes may be made during the development process and floorplans, dimensions, fixtures, fittings, finishes and specifications are subject to change without notice. Window placement, balcony configuration, wardrobe sizes and living areas may vary slightly within each plan type. EQUAL HOUSING OPPORTUNITY