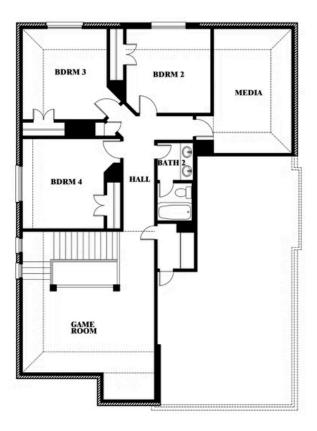

## **Dewberry II**

#### **RIDGEPOINT**

817 RUSTY RUN DRIVE, MIDLOTHIAN, TX 76065

Dewberry II Opt. Bath 3

This brochure is for general informational purposes and is to be used as a guide only. Changes may be made during the development process and floorplans, dimensions, fixtures, fittings, finishes and specifications are subject to change without notice. Window placement, balcony configuration, wardrobe sizes and living areas may vary slightly within each plan type. EQUAL HOUSING OPPORTUNITY