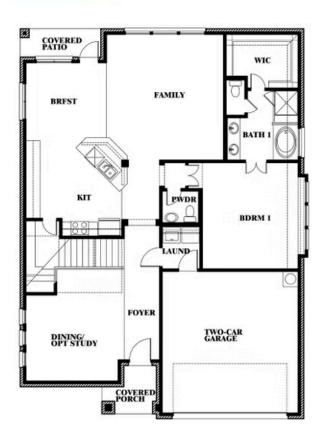

## **Dewberry II**

#### **RIDGEPOINT**

817 RUSTY RUN DRIVE, MIDLOTHIAN, TX 76065

## Dewberry II

This brochure is for general informational purposes and is to be used as a guide only. Changes may be made during the development process and floorplans, dimensions, fixtures, fittings, finishes and specifications are subject to change without notice. Window placement, balcony configuration, wardrobe sizes and living areas may vary slightly within each plan type. EQUAL HOUSING OPPORTUNITY