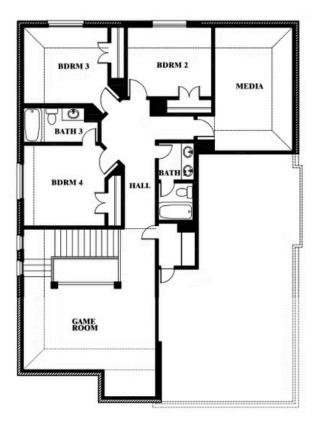

## **Dewberry II**

#### **RIDGEPOINT**

817 RUSTY RUN DRIVE, MIDLOTHIAN, TX 76065

Dewberry II Opt. Bath 3

This brochure is for general informational purposes and is to be used as a guide only. Changes may be made during the development process and floorplans, dimensions, fixtures, fittings, finishes and specifications are subject to change without notice. Window placement, balcony configuration, wardrobe sizes and living areas may vary slightly within each plan type. EQUAL HOUSING OPPORTUNITY