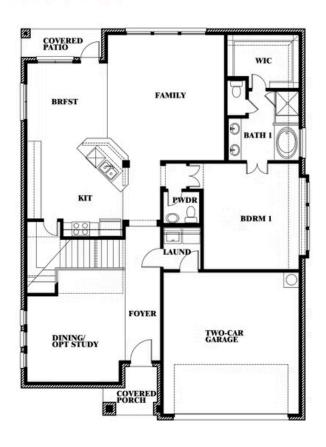

## **Dewberry II**

#### **RIDGEPOINT**

817 RUSTY RUN DRIVE, MIDLOTHIAN, TX 76065

## Dewberry II

This brochure is for general informational purposes and is to be used as a guide only. Changes may be made during the development process and floorplans, dimensions, fixtures, fittings, finishes and specifications are subject to change without notice. Window placement, balcony configuration, wardrobe sizes and living areas may vary slightly within each plan type. EQUAL HOUSING OPPORTUNITY