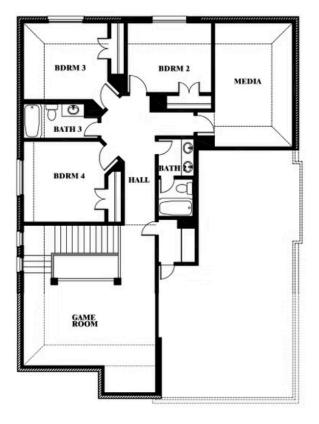

# **Dewberry II**

CLASSIC SERIES

#### **RIDGEPOINT**

817 RUSTY RUN DRIVE, MIDLOTHIAN, TX 76065

**HOMES FROM** 

\$504,990

**3,026** SOUARE FEET

# BEDROOMS 2.5
BATHROOMS

2

CAR GARAGE

Sonia Phillips

CELL: (682) 318-4028 SALES OFFICE: (972) 775-4950