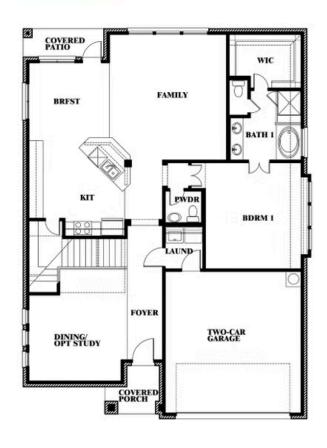

## **Dewberry II**

#### **RIDGEPOINT**

817 RUSTY RUN DRIVE, MIDLOTHIAN, TX 76065

Dewberry II Opt. Bath 3 Ensuite

This brochure is for general informational purposes and is to be used as a guide only. Changes may be made during the development process and floor plans, dimensions, fixtures, fittings, finishes and specifications are subject to change without notice. Window placement, balcony configuration, wardrobe sizes and living areas may vary slightly within each plan type. EQUAL HOUSING OPPORTUNITY.