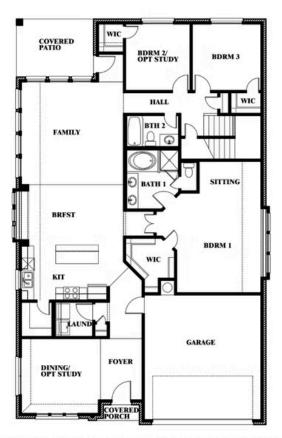

#### **RIDGEPOINT**

817 RUSTY RUN DRIVE, MIDLOTHIAN, TX 76065

**HOMES FROM** 

\$472,990

**2,454** SOUARE FEET

**4**BEDROOMS

3.0 BATHROOMS

2

CAR GARAGE