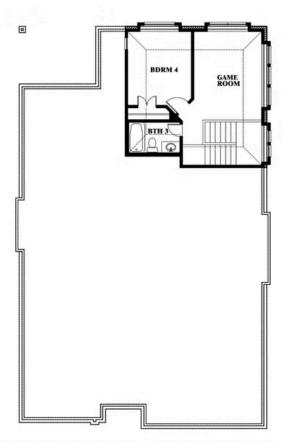

#### **RIDGEPOINT**

817 RUSTY RUN DRIVE, MIDLOTHIAN, TX 76065

**HOMES FROM** 

\$472,990

**2,454** SOUARE FEET

**4**BEDROOMS

3.0 BATHROOMS

2

CAR GARAGE