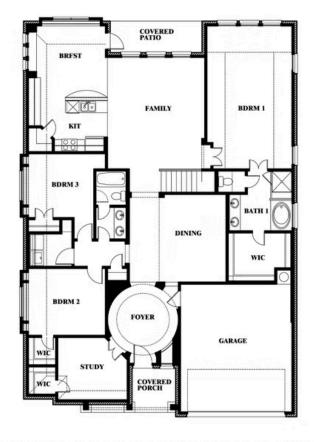

#### RIDGEPOINT

817 RUSTY RUN DRIVE, MIDLOTHIAN, TX 76065

**HOMES FROM** 

\$520,990

3,280

2

3.0 SOUARE FEET BEDROOMS **BATHROOMS** CAR GARAGE

#### **RIDGEPOINT**

817 RUSTY RUN DRIVE, MIDLOTHIAN, TX 76065