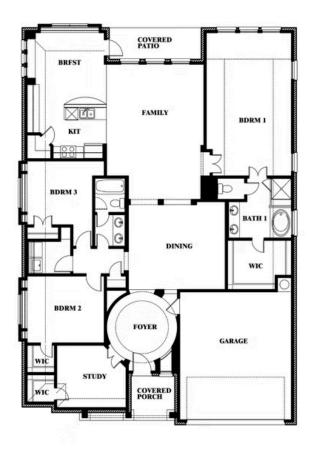

#### **RIDGEPOINT**

817 RUSTY RUN DRIVE, MIDLOTHIAN, TX 76065

**HOMES FROM** 

\$452,990

**2,313** SOUARE FEET

**3** BEDROOMS

2.0
BATHROOMS

2

CAR GARAGE

#### **RIDGEPOINT**

817 RUSTY RUN DRIVE, MIDLOTHIAN, TX 76065