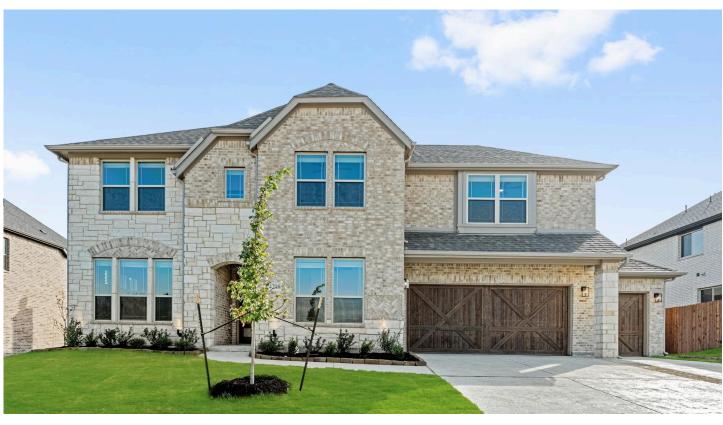

## **4218 Biscayne Drive**

MIDLOTHIAN, TX 76065 RIDGEPOINT

BELLFLOWER II FLOOR PLAN

PRICED AT \$648,398 \$618,990

3781 SOUARE FEET

**4**BEDROOMS

3.5
BATHROOMS

**3** CAR GARAGE

This home is a canvas just awaiting your creative touch; with 4 roomy bedrooms, 3.5 baths, an elegant Formal Dining, a private Study with glass French doors, upstairs Game and Media Rooms, and an open-concept living space with a two-story ceiling. The home boasts wood floors in common areas, granite surfaces, and an 18' stone-to-ceiling fireplace with Modern Cedar Mantle in the Family Room. Deluxe Kitchen is meant for delicious creations with built-in SS appliances, under cabinet lighting, a double oven, pendant lights over the spacious island, and a roomy pantry. The Primary Suite features a spacious shower, a relaxing garden tub, and 2 individual vanities. Guest Suite downstairs and upstairs bedrooms share a Jack and Jill! The home is equipped with an 8' front door, gutters, and an upgraded hardware package, making this home as functional as it is beautiful. Contact or visit Bloomfield Homes at Ridgepoint in Midlothian to learn more!