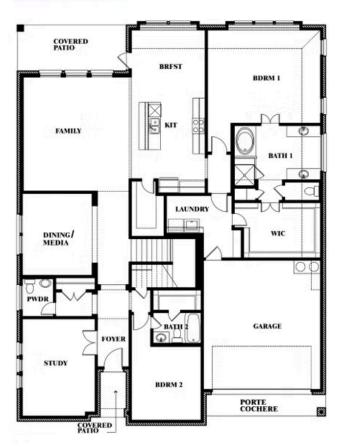

## Bellflower II Opt. Bed 5/Bath 4 at Media

This brochure is for general informational purposes and is to be used as a guide only. Changes may be made during the development process and floorplans, dimensions, fixtures, fittings, finishes and specifications are subject to change without notice. Window placement, balcony configuration, wardrobe sizes and living areas may vary slightly within each plan type. EQUAL HOUSING OPPORTUNITY