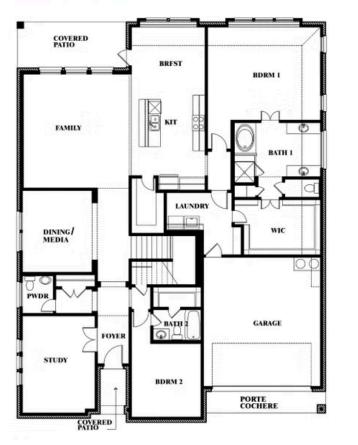

#### **RIDGEPOINT**

817 RUSTY RUN DRIVE, MIDLOTHIAN, TX 76065

**HOMES FROM** 

\$578,990

**3,774** SOUARE FEET

BEDROOMS

3.5
BATHROOMS

2

CAR GARAGE

**Bellflower II** 