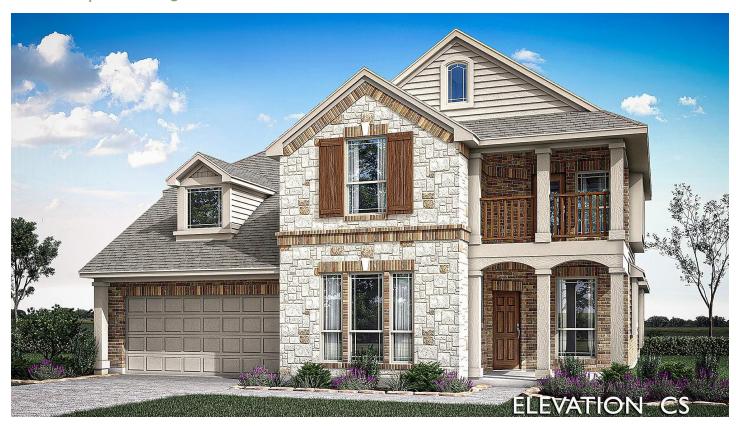

## 3038 Holland Lane

MIDLOTHIAN, TX 76065

PARKSIDE NORTH

MAGNOLIA II FLOOR PLAN

Corner Lot | 3-Car Garage

\$626,782 \$549,000

3430 SOUARE FEET

**PRICED AT** 

BEDROOMS

2.5
BATHROOMS

CAR GARAGE

This incredible 4 bedroom, 2.5 bath Bloomfield home sits on a corner lot with a 3-car garage. With a Stone & Brick elevation and a second-floor balcony, the curb appeal is top-notch. Highlights include a Study with Glass French Doors, a Powder Room, upstairs Game & Media Rooms, and a Mudroom space. The Family Room features a Stone Fireplace with a Cedar Mantel for those brisk evenings. Enjoy the upgraded Kitchen with its walk-in pantry, built-in SS appliances, wood vent hood above the gas cooktop, and pot & pan drawers below! The stunning Primary Suite is tucked away with backyard views. The luxury bath hosts separate vanities, a drop-in tub, a separate shower, and a large walk-in closet. Another popular aspect of this home is the Extended Covered Rear Patio that overlooks the fenced backyard. The Game and Media rooms are upstairs along with 3 other bedrooms and a full bath. This home also includes blinds throughout, window seats, energy-efficient features, and upgraded tile. The Parkside North community offers a Playground for enjoying the Texas sun. Call or stop by the Bloomfield model to learn more!