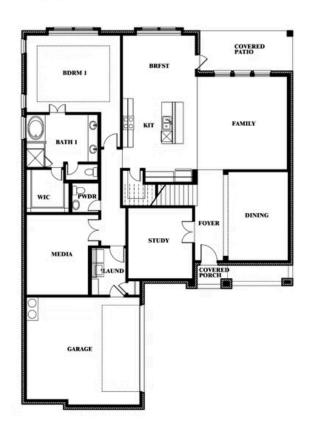

## **Spring Cress II**

#### **MOCKINGBIRD HEIGHTS**

1134 S BLUEBIRD LANE, MIDLOTHIAN, TX 76065

## Spring Cress II

Stuart Walker

CELL: (682) 344-7029 SALES OFFICE: (817) 764-1080