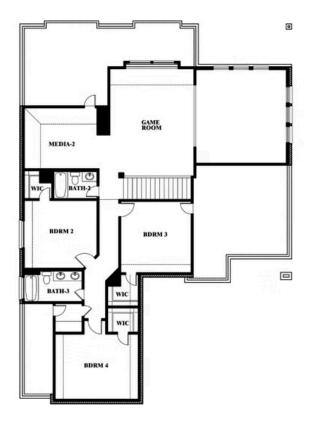

## **Spring Cress II**

#### **MOCKINGBIRD HEIGHTS**

1134 S BLUEBIRD LANE, MIDLOTHIAN, TX 76065