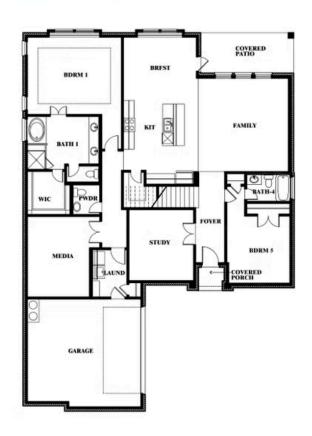

029 SALES OFFICE: (817) 764-1080

## **Spring Cress II**

#### **MOCKINGBIRD HEIGHTS**

1134 S BLUEBIRD LANE, MIDLOTHIAN, TX 76065



## Spring Cress II











Stuart Walker

CELL: (682) 344-7029 SALES OFFICE: (817) 764-1080

## **Spring Cress II**

#### **MOCKINGBIRD HEIGHTS**

1134 S BLUEBIRD LANE, MIDLOTHIAN, TX 76065



### Spring Cress II Opt. Bed 6 & Bath 5 at Media











Stuart Walker

CELL: (682) 344-7029 SALES OFFICE: (817) 764-1080

#### **MOCKINGBIRD HEIGHTS**

1134 S BLUEBIRD LANE, MIDLOTHIAN, TX 76065

# BLOOMFIELD HOMES

**Spring Cress II** 













Stuart Walker

CELL: (682) 344-7029 SALES OFFICE: (817) 764-1080

## **Spring Cress II**

#### **MOCKINGBIRD HEIGHTS**

1134 S BLUEBIRD LANE, MIDLOTHIAN, TX 76065



## Spring Cress II Opt. Bed 5 & Bath 4 at Dining