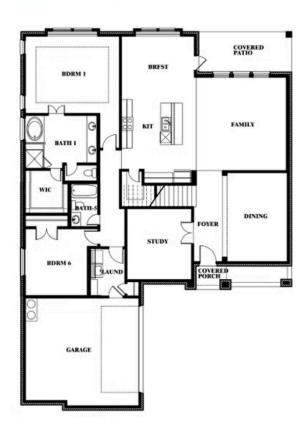

### Spring Cress II Opt. Bed 6 & Bath 5 at Media

Stuart Walker

CELL: (682) 344-7029 SALES OFFICE: (817) 764-1080

#### **MOCKINGBIRD HEIGHTS**

1134 S BLUEBIRD LANE, MIDLOTHIAN, TX 76065