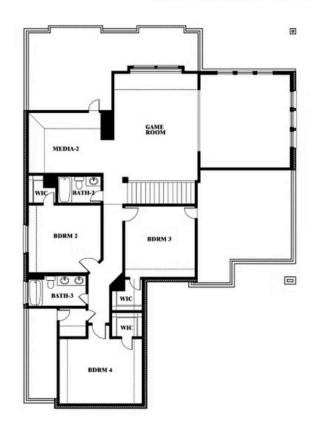

## **Spring Cress II**

#### **MOCKINGBIRD HEIGHTS**

1134 S BLUEBIRD LANE, MIDLOTHIAN, TX 76065