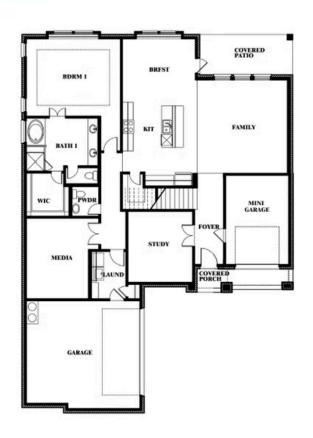

## Spring Cress II

Stuart Walker

CELL: (682) 344-7029 SALES OFFICE: (817) 764-1080

## **Spring Cress II**

#### **MOCKINGBIRD HEIGHTS**

1134 S BLUEBIRD LANE, MIDLOTHIAN, TX 76065