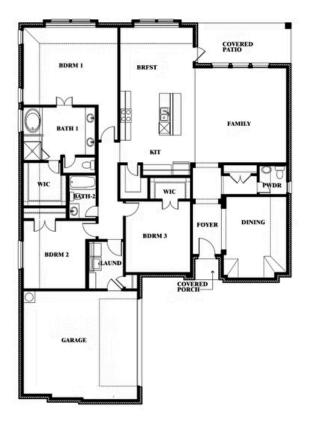

### \$None - \$498,990

2,250 SOUARE FEET

**3**BEDROOMS

2.5
BATHROOMS

**2** CAR GARAGE

## **Rockcress**

#### **MOCKINGBIRD HEIGHTS**

1134 S BLUEBIRD LANE, MIDLOTHIAN, TX 76065