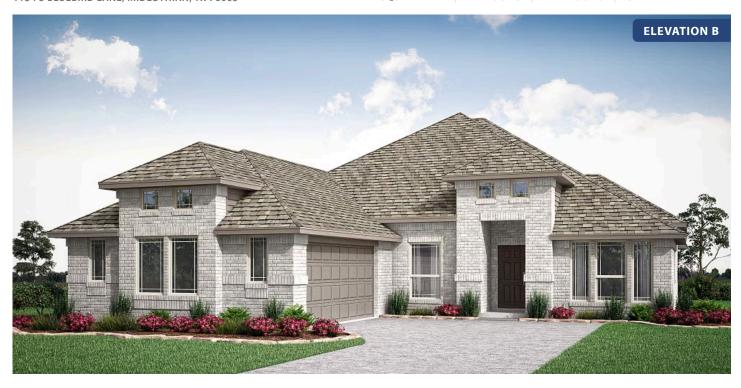

# **Rockcress**

**CLASSIC SERIES** 

#### **MOCKINGBIRD HEIGHTS**

1134 S BLUEBIRD LANE, MIDLOTHIAN, TX 76065

**HOMES FROM** 

### \$None - \$498,990

2,250 SOUARE FEET

**3**BEDROOMS

2.5
BATHROOMS

**2** CAR GARAGE