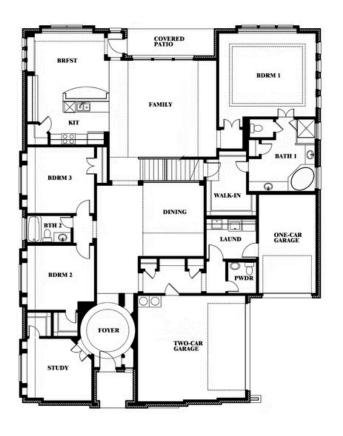

### \$None

3,483 SOUARE FEET

**3**BEDROOMS

3.5
BATHROOMS

3

CAR GARAGE

### Primrose III

This brochure is for general informational purposes and is to be used as a guide only. Changes may be made during the development process and floorplans, dimensions, fixtures, fittings, finishes and specifications are subject to change without notice. Window placement, balcony configuration, wardrobe sizes and living areas may vary slightly within each plan type. EQUAL HOUSING OPPORTUNITY