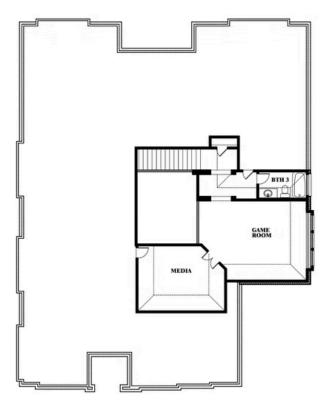

### \$None

3,483 SOUARE FEET

**3**BEDROOMS

3.5
BATHROOMS

3

CAR GARAGE

### Primrose III

This brochure is for general informational purposes and is to be used as a guide only. Changes may be made during the development process and floorplans, dimensions, fixtures, fittings, finishes and specifications are subject to change without notice. Window placement, balcony configuration, wardrobe sizes and living areas may vary slightly within each plan type. EQUAL HOUSING OPPORTUNITY