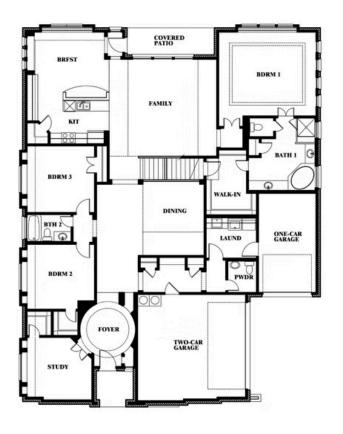

### \$None

3,299 SOUARE FEET

**3** BEDROOMS

3.5
BATHROOMS

3

CAR GARAGE

### Primrose II

This brochure is for general informational purposes and is to be used as a guide only. Changes may be made during the development process and floorplans, dimensions, fixtures, fittings, finishes and specifications are subject to change without notice. Window placement, balcony configuration, wardrobe sizes and living areas may vary slightly within each plan type. EQUAL HOUSING OPPORTUNITY