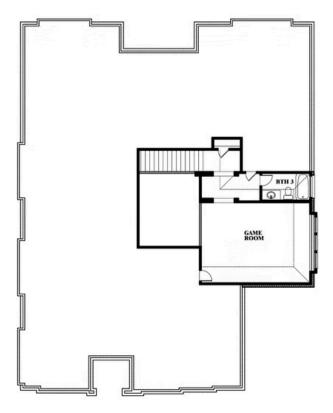

### \$None

3,299 SOUARE FEET

**3** BEDROOMS

3.5
BATHROOMS

3

CAR GARAGE

### Primrose II

This brochure is for general informational purposes and is to be used as a guide only. Changes may be made during the development process and floorplans, dimensions, fixtures, fittings, finishes and specifications are subject to change without notice. Window placement, balcony configuration, wardrobe sizes and living areas may vary slightly within each plan type. EQUAL HOUSING OPPORTUNITY