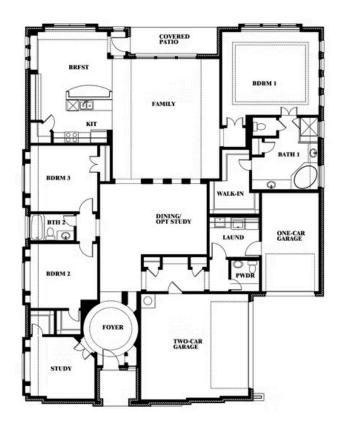

## \$None

**2,795** SOUARE FEET

**3**BEDROOMS

2.5
BATHROOMS

3

CAR GARAGE

**Primrose** 