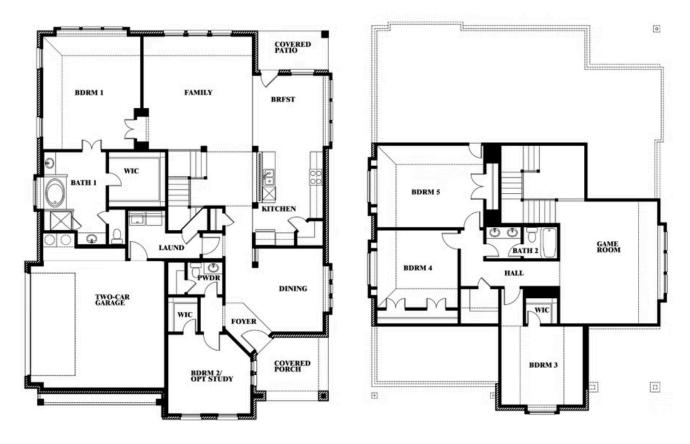

#### **MOCKINGBIRD HEIGHTS**

1134 S BLUEBIRD LANE, MIDLOTHIAN, TX 76065

HOMES FROM

\$None

3,187 SQUARE FEET

**4**BEDROOMS

2.5
BATHROOMS

**2** CAR GARAGE