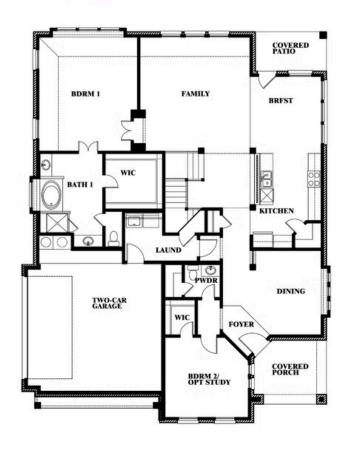

# Magnolia III Side Entry

**HOMES FROM** 

\$None

**CLASSIC SERIES** 

**MOCKINGBIRD HEIGHTS** 

1134 S BLUEBIRD LANE, MIDLOTHIAN, TX 76065

3,754 SQUARE FEET

**5**BEDROOMS

3.5
BATHROOMS

**2** CAR GARAGE

### Magnolia III Side Entry

This brochure is for general informational purposes and is to be used as a guide only. Changes may be made during the development process and floorplans, dimensions, fixtures, fittings, finishes and specifications are subject to change without notice. Window placement, balcony configuration, wardrobe sizes and living areas may vary slightly within each plan type. EQUAL HOUSING OPPORTUNITY