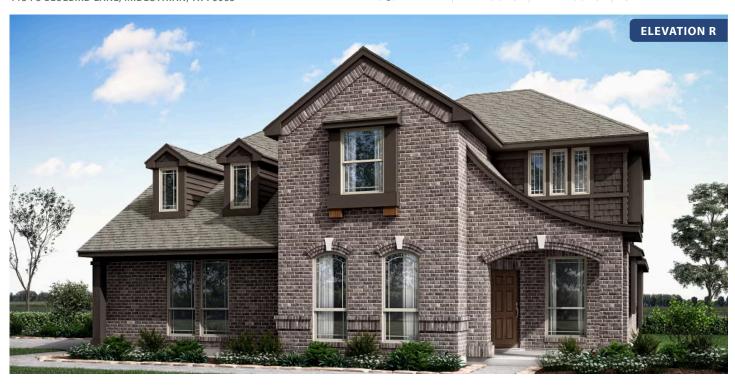

# Magnolia III Side Entry

**HOMES FROM** 

\$None

**CLASSIC SERIES** 

**MOCKINGBIRD HEIGHTS** 

1134 S BLUEBIRD LANE, MIDLOTHIAN, TX 76065

3,754 SQUARE FEET

**5**BEDROOMS

## Magnolia III Side Entry

### Magnolia III Side Entry

This brochure is for general informational purposes and is to be used as a guide only. Changes may be made during the development process and floorplans, dimensions, fixtures, fittings, finishes and specifications are subject to change without notice. Window placement, balcony configuration, wardrobe sizes and living areas may vary slightly within each plan type. EQUAL HOUSING OPPORTUNITY