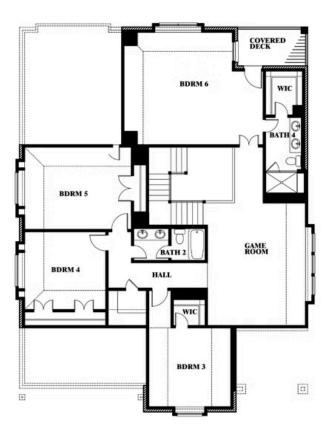

# Magnolia III Side Entry

**HOMES FROM** 

\$None

**CLASSIC SERIES** 

**MOCKINGBIRD HEIGHTS** 

1134 S BLUEBIRD LANE, MIDLOTHIAN, TX 76065

3,754 SQUARE FEET

**5**BEDROOMS

3.5
BATHROOMS

**2** CAR GARAGE

### Magnolia III Side Entry

This brochure is for general informational purposes and is to be used as a guide only. Changes may be made during the development process and floorplans, dimensions, fixtures, fittings, finishes and specifications are subject to change without notice. Window placement, balcony configuration, wardrobe sizes and living areas may vary slightly within each plan type. EQUAL HOUSING OPPORTUNITY